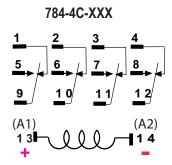

## **78 Series Wiring Diagrams**

## Wiring Diagrams (viewed from pin end)

\*Note: ALTERNATE NEMA OR IEC ( ) NUMBERS, VIEWED FROM PIN SIDE