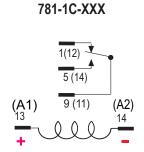

## **78 Series Wiring Diagrams**

## Wiring Diagrams (viewed from pin end)

\*Note: ALTERNATE NEMA OR IEC ( ) NUMBERS, VIEWED FROM PIN SIDE