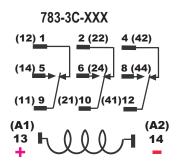

## **78 Series Wiring Diagrams**

## Wiring Diagrams (viewed from pin end)

\*Note: ALTERNATE NEMA OR IEC ( ) NUMBERS, VIEWED FROM PIN SIDE