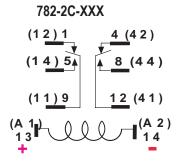

## **78 Series Wiring Diagrams**

## Wiring Diagrams (viewed from pin end)

\*Note: ALTERNATE NEMA OR IEC ( ) NUMBERS, VIEWED FROM PIN SIDE