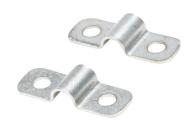

## **Right-angle Mounting Bracket**

Mounting bracket, right-angle, 316L stainless steel. Package of 2. For use with 3mm sensors.

| Accessories for 3mm Sensors |       |                                                                                                      |                 |                |
|-----------------------------|-------|------------------------------------------------------------------------------------------------------|-----------------|----------------|
| Part Number                 | Price | Description                                                                                          | Drawing<br>Link | Weight<br>[lb] |
| <u>OPT2037</u>              |       | Wenglor mounting bracket, right-angle, 316L stainless steel. Package of 2. For use with 3mm sensors. | PDF             | 0.02           |