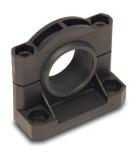

| Accessories for Enhanced 50 Series Sensors |       |                                                                                                                                                                                           |                |
|--------------------------------------------|-------|-------------------------------------------------------------------------------------------------------------------------------------------------------------------------------------------|----------------|
| Part Number                                | Price | Description                                                                                                                                                                               | Weight<br>[lb] |
| 6150E-6501                                 |       | Mounting bracket, right-angle, 1.5in vertical adjustment, nickel plated steel.  For use with CH Enhanced 50 Series sensor.                                                                | 0.20           |
| 6150E-6502                                 |       | Mounting bracket, right-angle, 3.5in vertical adjustment, nickel plated steel.  For use with CH Enhanced 50 Series sensor.                                                                | 0.39           |
| 6150E-6503                                 |       | Mounting bracket, right-angle ball swivel, 60 degree vertical and horizontal adjustment, plastic. For use with CH Enhanced 50 Series sensor. Ball swivel allows for $\pm 30^\circ$ angle. | 0.11           |

## **Dimensions**

mm [inches]

6150E-6502

6150E-6503