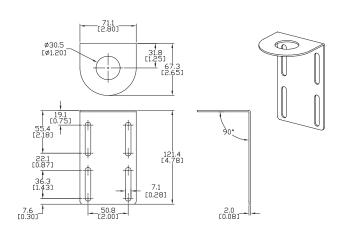

| Accessories for Enhanced 50 Series Sensors |       |                                                                                                                                                                                           |                |
|--------------------------------------------|-------|-------------------------------------------------------------------------------------------------------------------------------------------------------------------------------------------|----------------|
| Part Number                                | Price | Description                                                                                                                                                                               | Weight<br>[lb] |
| 6150E-6501                                 |       | Mounting bracket, right-angle, 1.5in vertical adjustment, nickel plated steel.  For use with CH Enhanced 50 Series sensor.                                                                | 0.20           |
| 6150E-6502                                 |       | Mounting bracket, right-angle, 3.5in vertical adjustment, nickel plated steel.  For use with CH Enhanced 50 Series sensor.                                                                | 0.39           |
| 6150E-6503                                 |       | Mounting bracket, right-angle ball swivel, 60 degree vertical and horizontal adjustment, plastic. For use with CH Enhanced 50 Series sensor. Ball swivel allows for $\pm 30^\circ$ angle. | 0.11           |

## **Dimensions**

mm [inches]

6150E-6502

6150E-6503