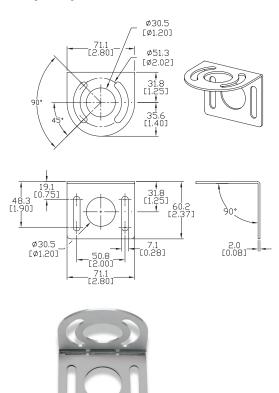

| Accessories for Enhanced 50 Series Sensors |       |                                                                                                                                                                                           |                |
|--------------------------------------------|-------|-------------------------------------------------------------------------------------------------------------------------------------------------------------------------------------------|----------------|
| Part Number                                | Price | Description                                                                                                                                                                               | Weight<br>[lb] |
| 6150E-6501                                 |       | Mounting bracket, right-angle, 1.5in vertical adjustment, nickel plated steel.  For use with CH Enhanced 50 Series sensor.                                                                | 0.20           |
| 6150E-6502                                 |       | Mounting bracket, right-angle, 3.5in vertical adjustment, nickel plated steel.  For use with CH Enhanced 50 Series sensor.                                                                | 0.39           |
| 6150E-6503                                 |       | Mounting bracket, right-angle ball swivel, 60 degree vertical and horizontal adjustment, plastic. For use with CH Enhanced 50 Series sensor. Ball swivel allows for $\pm 30^\circ$ angle. | 0.11           |

## **Dimensions**

mm [inches]

6150E-6502

6150E-6503