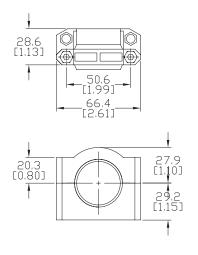

| Accessories for Enhanced 50 Series Sensors |       |                                                                                                                                                                                           |                |
|--------------------------------------------|-------|-------------------------------------------------------------------------------------------------------------------------------------------------------------------------------------------|----------------|
| Part Number                                | Price | Description                                                                                                                                                                               | Weight<br>[lb] |
| 6150E-6501                                 |       | Mounting bracket, right-angle, 1.5in vertical adjustment, nickel plated steel.  For use with CH Enhanced 50 Series sensor.                                                                | 0.20           |
| 6150E-6502                                 |       | Mounting bracket, right-angle, 3.5in vertical adjustment, nickel plated steel.  For use with CH Enhanced 50 Series sensor.                                                                | 0.39           |
| 6150E-6503                                 |       | Mounting bracket, right-angle ball swivel, 60 degree vertical and horizontal adjustment, plastic. For use with CH Enhanced 50 Series sensor. Ball swivel allows for $\pm 30^\circ$ angle. | 0.11           |

## **Dimensions**

mm [inches]

6150E-6502

6150E-6503