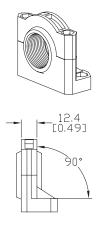

| Accessories for Enhanced 50 Series Sensors |       |                                                                                                                                                                                           |                |
|--------------------------------------------|-------|-------------------------------------------------------------------------------------------------------------------------------------------------------------------------------------------|----------------|
| Part Number                                | Price | Description                                                                                                                                                                               | Weight<br>[lb] |
| 6150E-6501                                 |       | Mounting bracket, right-angle, 1.5in vertical adjustment, nickel plated steel.  For use with CH Enhanced 50 Series sensor.                                                                | 0.20           |
| 6150E-6502                                 |       | Mounting bracket, right-angle, 3.5in vertical adjustment, nickel plated steel.  For use with CH Enhanced 50 Series sensor.                                                                | 0.39           |
| 6150E-6503                                 |       | Mounting bracket, right-angle ball swivel, 60 degree vertical and horizontal adjustment, plastic. For use with CH Enhanced 50 Series sensor. Ball swivel allows for $\pm 30^\circ$ angle. | 0.11           |

## **Dimensions**

mm [inches]

6150E-6502

6150E-6503