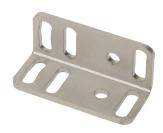

## **Mounting Brackets**

| Accessories for S8 Series Contrast Photoelectric Sensors |       |                                                                                                        |                 |                |
|----------------------------------------------------------|-------|--------------------------------------------------------------------------------------------------------|-----------------|----------------|
| Part Number                                              | Price | Description                                                                                            | Drawing<br>Link | Weight<br>[lb] |
| ST-S8-FRM                                                |       | Datalogic mounting bracket, vertical, 304 stainless steel. For use with S8 series contrast sensors.    | PDF             | 0.48           |
| ST-5072                                                  |       | Datalogic mounting bracket, right-angle, 304 stainless steel. For use with S8 series contrast sensors. | PDF             | 0.10           |

ST-5072