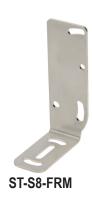

## **Mounting Brackets**

| Accessories for S8 Series Contrast Photoelectric Sensors |       |                                                                                                        |                 |                |
|----------------------------------------------------------|-------|--------------------------------------------------------------------------------------------------------|-----------------|----------------|
| Part Number                                              | Price | Description                                                                                            | Drawing<br>Link | Weight<br>[lb] |
| ST-S8-FRM                                                |       | Datalogic mounting bracket, vertical, 304 stainless steel. For use with S8 series contrast sensors.    | PDF             | 0.48           |
| ST-5072                                                  |       | Datalogic mounting bracket, right-angle, 304 stainless steel. For use with S8 series contrast sensors. | PDF             | 0.10           |