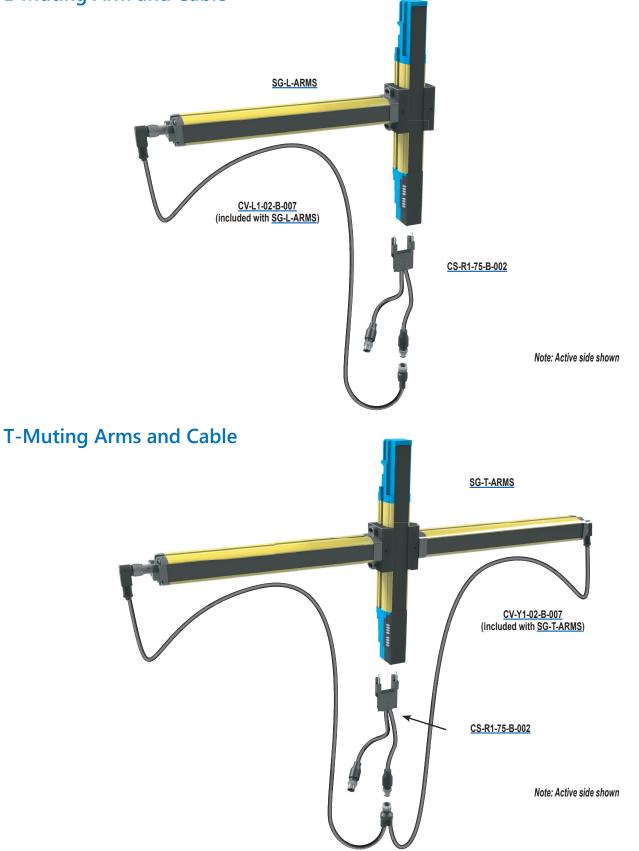

### **T-Muting Arms**

SG-T-ARMS T muting arms provide an optional method of achieving bidirectional muting.

### L-Muting Arm and Cable