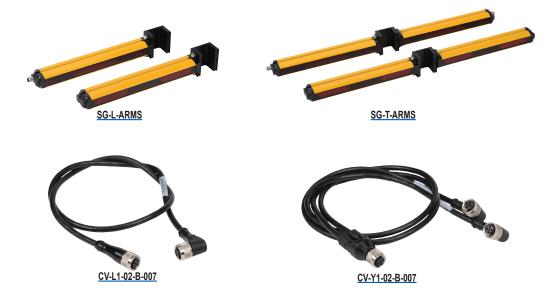

## **Datalogic Safety Light Curtains & DATALOGIC Advanced Series Accessories**

| Safety Light Curtains Muting Arms and Cables |       |                                                                                                                                                                        |
|----------------------------------------------|-------|------------------------------------------------------------------------------------------------------------------------------------------------------------------------|
| Part Number                                  | Price | Description                                                                                                                                                            |
| SG-L-ARMS                                    |       | Muting arm pair, L-type, 4-pin M12 female quick-disconnect. For use with SG4 series (-P) light curtains.                                                               |
| SG-T-ARMS                                    |       | Muting arm pair, T-type, 4-pin M12 female quick-disconnect. For use with SG4 series (-P) light curtains.                                                               |
| <u>CV-L1-02-B-007</u>                        |       | Datalogic cable, L-muting, PVC jacket, 0.5 m cable length, 5-pin M12 female quick-disconnect to 5-pin M12 femalequick-disconnect                                       |
| <u>CV-Y1-02-B-007</u>                        |       | Datalogic cable, T-muting, PVC jacket, 0.5 m cable length, 5-pin M12 female quick-disconnect to 5-pin M12 female quick-disconnect to 5-pin M12 female quick-disconnect |