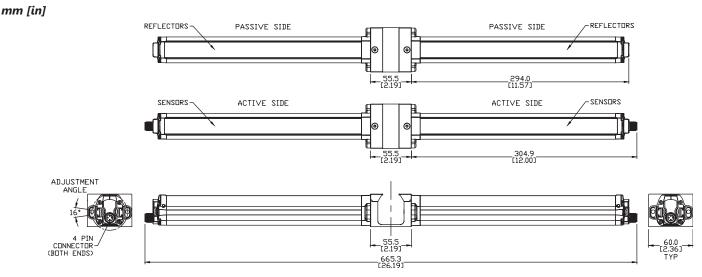

## **Datalogic Safety Light Curtains ODATALOGIC Advanced Series Accessories**

### **T-Muting Arms**

SG-T-ARMS T muting arms provide an optional method of achieving bidirectional muting.

#### SG-T-ARMS

- Operating distance up to 3m
- Detectable objects down to 34.5 cm (13.6 in). (See manual for exact formulas.)



### Dimensions



# Datalogic Safety Light Curtains COATALOGIC Advanced Series Accessories

### L-Muting Arm and Cable



## **Datalogic Safety Light Curtains & DATALOGIC Advanced Series Accessories**

| Safety Light Curtains Muting Arms and Cables |       |                                                                                                                                                                        |
|----------------------------------------------|-------|------------------------------------------------------------------------------------------------------------------------------------------------------------------------|
| Part Number                                  | Price | Description