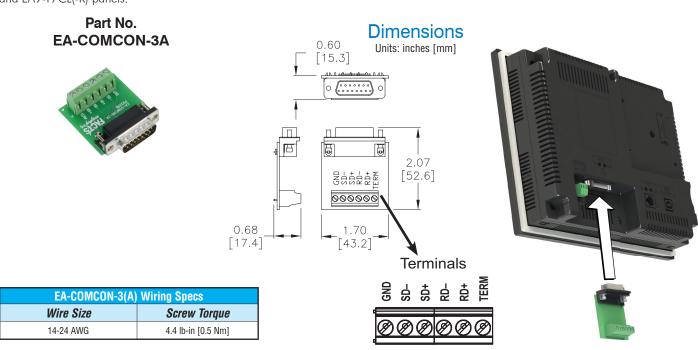

## D-SUB 15-pin to Terminal Block Adapter - Straight Through

The EA-COMCON-3A adapter plugs into the 15-pin serial port on the rear of a panel to allow wire terminal connections for an RS-422/RS-485 communication cable. Compatible with *C-more* EA9 series panels, EA9-RHMI, *C-more* Micro EA3-T8CL and EA3-T10CL panels and EA1-S3x with EA1-MG-SP1. Not compatible with EA9-T6CL(-R) and EA9-T7CL(-R) panels.