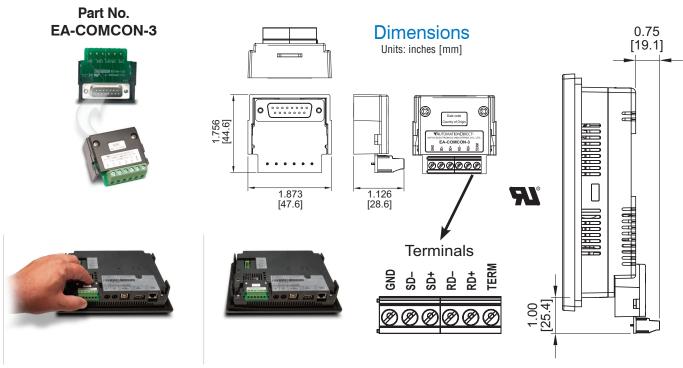

## D-SUB 15-pin to Terminal Block Adapter - Right Angle

The EA-COMCON-3 adapter plugs into the 15-pin serial port on the rear of a panel to allow wire terminal connections for an RS-422/RS-485 communication cable. Compatible with all *C-more* EA7 series panels, EA9-T6CL(-R) panels, EA9-T7CL(-R) panels and *C-more* Micro 4" and 6" panels. UL Recognized