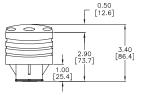

inch NPT male thread, Buna N sealing gland accommodates a cable diameter range of 0.180 to 0.400 inches (4.6 to 10.2 mm), nylon housing, IP68 protection level                                                                                                                                                                                                                                                                                       | 1        | 0.4         |       |

### **Accessory Field Assembly Example**



Order the following parts for field assembly: (1) LC06-1001 - Junction box (1) LM90-1001 - Cable gland (1) LU10 Series ultrasonic level switch



# Level Switch Accessory Drawings

#### **Dimensions**

inches [mm]

#### LM45-1001-12



#### LM45-7001-0000







#### LC06-1001







See our website \_\_\_\_\_\_ for complete Engineering drawings.



## FLOWLINE Level Switch Accessory **Drawings**

#### **Dimensions**

inches [mm]

#### LM90-1001



See our website for complete Engineering drawings.