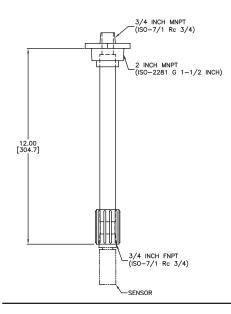

| Level Sensor Accessories |            |                                                                                                                                                                                                                                                                                                                                                                                                                                                                       |          |             |       |
|--------------------------|------------|-----------------------------------------------------------------------------------------------------------------------------------------------------------------------------------------------------------------------------------------------------------------------------------------------------------------------------------------------------------------------------------------------------------------------------------------------------------------------|----------|-------------|-------|
| Part No.                 | Item Photo | Description                                                                                                                                                                                                                                                                                                                                                                                                                                                           | Quantity | Weight (lb) | Price |
| LM45-1001-12             |            | Flowline Switch-Pak level sensor extension installation fitting, polypropylene (PP) construction, 12 inch insertion length, 2 inch NPT male process connection, 3/4 inch NPT female sensor threads, 3/4 inch NPT male electrical junction box threads                                                                                                                                                                                                                 | 1        | 1.1         |       |
| LM45-7001-0000           | 10         | Flowline Switch-Pak level sensor extension installation fitting kit, polyvinyl chloride (PVC) construction, includes (1) fitting with 2 inch NPT male process connection, 3/4 inch NPT male electrical junction box threads and 3/4 inch PVC pipe socket; (1) fitting with 3/4 inch NPT female sensor threads and 3/4 inch female PVC pipe socket. Purchase 3/4 inch schedule 40 PVC pipe separately, cut to desired length and solvent weld to fittings in this kit. | 1        | 0.7         |       |
| LC06-1001                |            | Flowline Switch-Pro compact electrical junction box, polypropylene (PP) construction, screw cover with O-ring gasket, NEMA 4X rated, 3/4 inch NPT female mounting threads with 300 degree swivel base, 1/2 inch NPT female conduit entrance, removable 6-pole terminal strip                                                                                                                                                                                          | 1        | 0.7         |       |
| LM90-1001                |            | Cable gland, 1/2 inch NPT male thread, Buna N sealing gland accommodates a cable diameter range of 0.180 to 0.400 inches (4.6 to 10.2 mm), nylon housing, IP68 protection level                                                                                                                                                                                                                                                                                       | 1        | 0.4         |       |