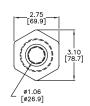

| Cable gland, 1/2 inch NPT male thread, Buna N sealing gland accommodates a cable diameter range of 0.180 to 0.400 inches (4.6 to 10.2 mm), nylon housing, IP68 protection level                                                                                                                                                                                                                                                                                       | 1        | 0.4         |       |

### **Accessory Field Assembly Example**



Order the following parts for field assembly: (1) LC06-1001 - Junction box (1) LM90-1001 - Cable gland (1) LU10 Series ultrasonic level switch



# Level Switch Accessory Drawings

#### **Dimensions**

inches [mm]

#### LM45-1001-12



#### LM45-7001-0000







#### LC06-1001







See our website \_\_\_\_\_\_ for complete Engineering drawings.



## FLOWLINE Level Switch Accessory **Drawings**

#### **Dimensions**

inches [mm]

#### LM90-1001



See our website for complete Engineering drawings.