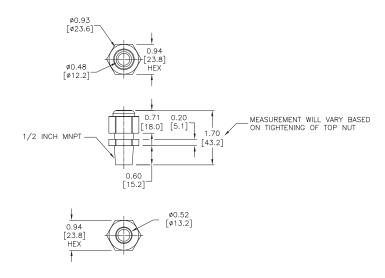

| 1        | 0.4         |       |

### **Accessory Field Assembly Example**



Order the following parts for field assembly: (1) LC06-1001 - Junction box (1) LM90-1001 - Cable gland (1) LU10 Series ultrasonic level switch



# Level Switch Accessory Drawings

#### **Dimensions**

inches [mm]

#### LM45-1001-12



#### LM45-7001-0000







#### LC06-1001







See our website \_\_\_\_\_\_ for complete Engineering drawings.



## FLOWLINE Level Switch Accessory **Drawings**

#### **Dimensions**

inches [mm]

#### LM90-1001



See our website for complete Engineering drawings.