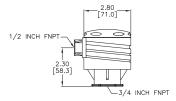

2 inch NPT male thread, Buna N sealing gland accommodates a cable diameter range of 0.180 to 0.400 inches (4.6 to 10.2 mm), nylon housing, IP68 protection level                                                                                                                                                                                                                                                                                       | 1        | 0.4         |       |

### **Accessory Field Assembly Example**



Order the following parts for field assembly: (1) LC06-1001 - Junction box (1) LM90-1001 - Cable gland (1) LU10 Series ultrasonic level switch



# Level Switch Accessory Drawings

#### **Dimensions**

inches [mm]

#### LM45-1001-12



#### LM45-7001-0000







#### LC06-1001







See our website \_\_\_\_\_\_ for complete Engineering drawings.



## FLOWLINE Level Switch Accessory **Drawings**

#### **Dimensions**

inches [mm]

#### LM90-1001



See our website for complete Engineering drawings.