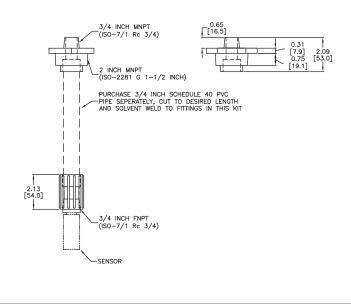

| Cable gland, 1/2 inch NPT male thread, Buna N sealing gland accommodates a cable diameter range of 0.180 to 0.400 inches (4.6 to 10.2 mm), nylon housing, IP68 protection level                                                                                                                                                                                                                                                                                       | 1        | 0.4         |       |

### **Accessory Field Assembly Example**



Order the following parts for field assembly: (1) LC06-1001 - Junction box (1) LM90-1001 - Cable gland (1) LU10 Series ultrasonic level switch



# Level Switch Accessory Drawings

#### **Dimensions**

inches [mm]

#### LM45-1001-12



#### LM45-7001-0000







#### LC06-1001







See our website \_\_\_\_\_\_ for complete Engineering drawings.



## FLOWLINE Level Switch Accessory **Drawings**

#### **Dimensions**

inches [mm]

#### LM90-1001



See our website for complete Engineering drawings.