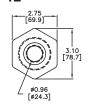

1                |            | Cable gland, 1/2 inch NPT male thread, Buna N sealing gland accommodates a cable diameter range of 0.180 to 0.400 inches (4.6 to 10.2 mm), nylon housing, IP68 protection level                                                                                                                                                                                                                                                                                       | 1        | 0.4         |       |

### **Accessory Field Assembly Example**



Order the following parts for field assembly: (1) LC06-1001 - Junction box (1) LM90-1001 - Cable gland (1) LU10 Series ultrasonic level switch



# Level Switch Accessory Drawings

#### **Dimensions**

inches [mm]

#### LM45-1001-12



#### LM45-7001-0000







#### LC06-1001







See our website \_\_\_\_\_\_ for complete Engineering drawings.



## FLOWLINE Level Switch Accessory **Drawings**

#### **Dimensions**

inches [mm]

#### LM90-1001



See our website for complete Engineering drawings.