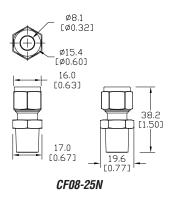

#### **Dimensions**

#### mm [inches]

CF08-50N

22.0 [0.87]

See our website \_\_\_\_\_\_ for complete Engineering drawings.