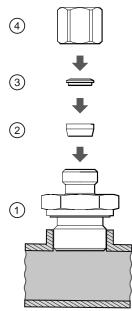

## Fitting Illustration

The CF compression fittings consist of four parts:

- 1. Screw fitting
- 2. First clamping ring
- 3. Second clamping ring
- 4. Coupling nut

Note: Once the FTS series unit is inserted to the correct depth and the coupling nut is tightened down, the first and second clamping rings will be joined together, compressed onto to the FTS probe and cannot be removed without damaging the unit probe. The coupling nut however can be loosened after compressing allowing for the FTS probe, clamping rings and coupling nut to be removed for FTS probe cleaning.