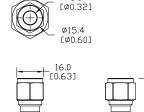

#### **Dimensions**

#### mm [inches]

CF08-50N

22.0 [0.87]

See our website \_\_\_\_\_\_ for complete Engineering drawings.