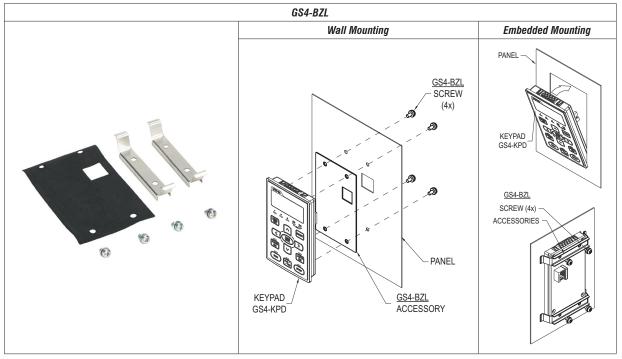

## **Keypad Panel-Mounting Kit**

NOTE: The keypad panel-mounting kit described below is an optional accessory that is NOT included with the GS20(X) AC drive.

| GS20(X) DURAPULSE Drives Keypad and Keypad Panel-Mounting Kit                                                     |       |                                                                                                                                                                                                                                                                                        |                            |
|-------------------------------------------------------------------------------------------------------------------|-------|----------------------------------------------------------------------------------------------------------------------------------------------------------------------------------------------------------------------------------------------------------------------------------------|----------------------------|
| Part Number                                                                                                       | Price | Description                                                                                                                                                                                                                                                                            | For GS Drive               |
| GS4-KPD*                                                                                                          |       | Spare or replacement keypad for GS4 AC drives; optional advanced keypad for GS20(X) drives; includes RJ45 connector; great for maintenance or back-up programs.                                                                                                                        | GS4 – all<br>GS20(X) – all |
| GS4-BZL**                                                                                                         |       | Keypad Panel-Mounting Kit for remote surface mounting or embedded mounting of the AC drive removable keypad; hardware included. Use a standard Cat5e RJ45 patch cable (not included) to connect a remote-mounted keypad to the drive. Max cable length for remote-mounted keypad = 5m. | GS4 – all<br>GS20(X) – all |
| * A keypad is included with each GS4 AC Drive; additional keypads are available for spare/replacement components. |       |                                                                                                                                                                                                                                                                                        |                            |

\*\* The keypad mounting kit is an optional accessory that is NOT included with the GS4 AC drive; for mounting the keypad remotely from the drive.