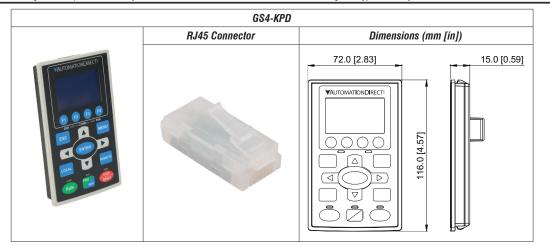

## Keypad (Spare/Replacement)

NOTE: The keypad described below is included with the GS4 AC Drive, and is also available for purchase separately as a spare/replacement component for GS4, or an optional upgrade for GS20(X).

## **Keypad Panel-Mounting Kit**

NOTE: The keypad panel-mounting kit described below is an optional accessory that is NOT included with the GS20(X) AC drive.

| GS20(X) DURAPULSE Drives Keypad and Keypad Panel-Mounting Kit                                                     |       |                                                                                                                                                                                                                                                                                        |                            |
|-------------------------------------------------------------------------------------------------------------------|-------|----------------------------------------------------------------------------------------------------------------------------------------------------------------------------------------------------------------------------------------------------------------------------------------|----------------------------|
| Part Number                                                                                                       | Price | Description                                                                                                                                                                                                                                                                            | For GS Drive               |
| GS4-KPD*                                                                                                          |       | Spare or replacement keypad for GS4 AC drives; optional advanced keypad for GS20(X) drives; includes RJ45 connector; great for maintenance or back-up programs.                                                                                                                        | GS4 – all<br>GS20(X) – all |
| GS4-BZL**                                                                                                         |       | Keypad Panel-Mounting Kit for remote surface mounting or embedded mounting of the AC drive removable keypad; hardware included. Use a standard Cat5e RJ45 patch cable (not included) to connect a remote-mounted keypad to the drive. Max cable length for remote-mounted keypad = 5m. | GS4 – all<br>GS20(X) – all |
| * A keypad is included with each GS4 AC Drive; additional keypads are available for spare/replacement components. |       |                                                                                                                                                                                                                                                                                        |                            |