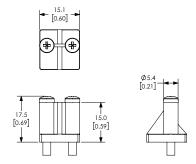

### **Pneumatic GVP Series Miniature** Solenoid Manifold Accessories

| Nitra Pneumatic GVP Series Miniature Solenoid Valve Manifold Accessories |          |                                                                                                                                |       |                 |  |
|--------------------------------------------------------------------------|----------|--------------------------------------------------------------------------------------------------------------------------------|-------|-----------------|--|
| Item                                                                     | Part No. | Description                                                                                                                    | Price | Weight<br>(lbs) |  |
|                                                                          | GM-31BP  | NITRA blanking plate, nylon. For use with GM-31 series manifolds. Gasket and mounting screws included.                         |       | 0.05            |  |
|                                                                          | GM-32BP  | NITRA blanking plate, nylon. For use with GM-32 series manifolds. Gasket and mounting screws included.                         |       | 0.05            |  |
|                                                                          | GSC-300  | NITRA solenoid valve cable, miniature pin plug to pigtail, 11.8in/300mm cable length. For use with GVP series solenoid valves. |       | 0.05            |  |
| No.                                                                      | GSC-500  | NITRA solenoid valve cable, miniature pin plug to pigtail, 19.6in/500mm cable length. For use with GVP series solenoid valves. |       | 0.05            |  |