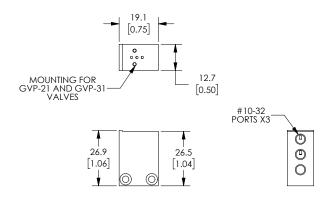

### **Dimensions**

mm [inches]

GVP-x11CL-xxD

GPV-x21CL-xxD

See our website <u>for complete Engineering d</u>rawings.