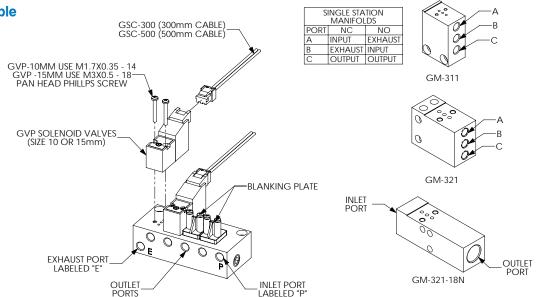

## Assembly Example

#### **Assembly Example** SINGLE STATION MANIFOLDS GSC-300 (300mm CABLE) GSC-500 (500mm CABLE) NC INPUT EXHAUST EXHAUST INPUT OUTPUT OUTPUT GVP-10MM USE M1.7X0.35 - 14 GVP -15MM USE M3X0.5 - 18-PAN HEAD PHILLPS SCREW GM-311 GVP SOLENOID VALVES (SIZE 10 OR 15mm) GM-321 BLANKING PLATE INLET PORT EXHAUST PORT LABELED "E" OUTLET GM-321-18N OUTLET PORTS INLET PORT LABELED "P"