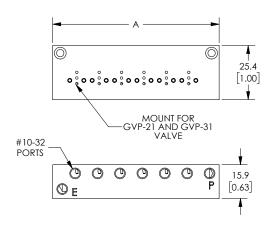

| Nitra Pneumatic GVP Series 10mm Miniature Solenoid Valve Manifolds |          |                                                                                                                                                                                                                                           |                  |       |                 |
|--------------------------------------------------------------------|----------|-------------------------------------------------------------------------------------------------------------------------------------------------------------------------------------------------------------------------------------------|------------------|-------|-----------------|
| Item                                                               | Part No. | Description                                                                                                                                                                                                                               | A<br>inches [mm] | Price | Weight<br>(lbs) |
| ***                                                                | GM-311   | NITRA pneumatic valve manifold, anodized aluminum, rectangular, (1) station, #10-32 female threaded inlet(s), #10-32 female threaded outlet(s), #10-32 female threaded exhaust(s). For use with GVP-21 and GVP-31 series solenoid valves. | N/A              |       | 0.05            |
|                                                                    | GM-312   | NITRA pneumatic valve manifold, anodized aluminum, rectangular, (2) stations, #10-32 female threaded inlet(s), #10-32 female threaded exhaust(s). For use with GVP-21 and GVP-31 series solenoid valves.                                  | 1.42 [36.1]      |       | 0.05            |
| 2.000                                                              | GM-314   | NITRA pneumatic valve manifold, anodized aluminum, rectangular, (4) stations, #10-32 female threaded inlet(s), #10-32 female threaded exhaust(s). For use with GVP-21 and GVP-31 series solenoid valves.                                  | 2.25 [78.2]      |       | 0.10            |
|                                                                    | GM-316   | NITRA pneumatic valve manifold, anodized aluminum, rectangular, (6) stations, #10-32 female threaded inlet(s), #10-32 female threaded exhaust(s). For use with GVP-21 and GVP-31 series solenoid valves.                                  | 3.08 [78.2]      |       | 0.15            |