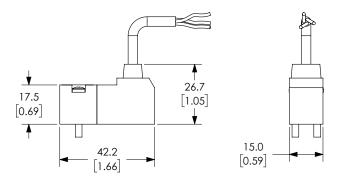

### **Dimensions**

mm [inches]

GVP-x11CL-xxD

GPV-x21CL-xxD

See our website <u>for complete Engineering d</u>rawings.