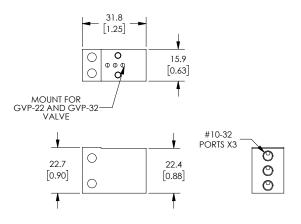

### **Dimensions**

mm [inches]

GVP-x11CL-xxD

GPV-x21CL-xxD

See our website <u>for complete Engineering d</u>rawings.