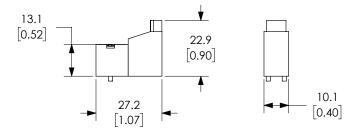

### **Dimensions**

mm [inches]

GVP-x11CL-xxD

GPV-x21CL-xxD

See our website <u>for complete Engineering d</u>rawings.