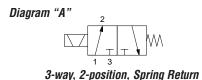

- Reversing polarity changes state
- GM-3 series manifolds sold separately

See <u>for</u> a wide variety of fitting options

| GVP Series Miniature Latching Solenoid Valves |                                                       |                                                             |  |  |  |
|-----------------------------------------------|-------------------------------------------------------|-------------------------------------------------------------|--|--|--|
| Model                                         | GVP-311CL-24D                                         | GVP-321CL-12D                                               |  |  |  |
| Price                                         |                                                       |                                                             |  |  |  |
| Weight (lbs)                                  | 0.05                                                  | 0.1                                                         |  |  |  |
| Size                                          | 10mm                                                  | 15mm                                                        |  |  |  |
| Valve Type                                    | 3-way, 2-position, Normally Closed                    | 3-way, 2-position, Normally Closed                          |  |  |  |
| Acting                                        | Single latching solenoid spri                         | ng return poppet                                            |  |  |  |
| Diagram                                       | А                                                     | А                                                           |  |  |  |
| Fluid                                         | Air or Inert Gas (to be filtered by                   | Air or Inert Gas (to be filtered by $40\mu$ filter element) |  |  |  |
| Min. / Max. Pressure                          | 0 to 105 psi (0 to 7.24 bar)                          |                                                             |  |  |  |
| Flow (Cv)                                     | 0.013                                                 | 0.047                                                       |  |  |  |
| Port                                          | Requires GM type 10mm or 15mm manifolds for operation |                                                             |  |  |  |
| Voltage                                       | 24VDC                                                 | 12VDC                                                       |  |  |  |
| Continuous ON Power                           | 1.3 W                                                 | 1.6 W                                                       |  |  |  |
| Expected Life                                 | 50,000,000 cycles at max 2                            | 2 cycles/second                                             |  |  |  |
| Wiring                                        | Connector Receptacle (Wire connector required)        | 18" Flying Leads                                            |  |  |  |
| Response Time                                 | 6ms (on), 8ms (off)                                   |                                                             |  |  |  |
| Indication                                    | LED                                                   |                                                             |  |  |  |
| Temperature - Operation<br>and Storage        | 14~122°F (-10~50°C)                                   |                                                             |  |  |  |
| Lubrication                                   | Not Required                                          |                                                             |  |  |  |
| Body                                          | Glass-filled nylon                                    |                                                             |  |  |  |
| Protection                                    | n/a                                                   |                                                             |  |  |  |