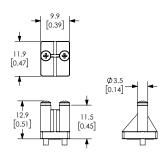

### **Pneumatic GVP Series Miniature** Solenoid Manifold Accessories

| Nitra Pneumatic GVP Series Miniature Solenoid Valve Manifold Accessories |          |                                                                                                                                |       |                 |  |
|--------------------------------------------------------------------------|----------|--------------------------------------------------------------------------------------------------------------------------------|-------|-----------------|--|
| Item                                                                     | Part No. | Description                                                                                                                    | Price | Weight<br>(lbs) |  |
|                                                                          | GM-31BP  | NITRA blanking plate, nylon. For use with GM-31 series manifolds. Gasket and mounting screws included.                         |       | 0.05            |  |
|                                                                          | GM-32BP  | NITRA blanking plate, nylon. For use with GM-32 series manifolds. Gasket and mounting screws included.                         |       | 0.05            |  |
|                                                                          | GSC-300  | NITRA solenoid valve cable, miniature pin plug to pigtail, 11.8in/300mm cable length. For use with GVP series solenoid valves. |       | 0.05            |  |
| No.                                                                      | GSC-500  | NITRA solenoid valve cable, miniature pin plug to pigtail, 19.6in/500mm cable length. For use with GVP series solenoid valves. |       | 0.05            |  |