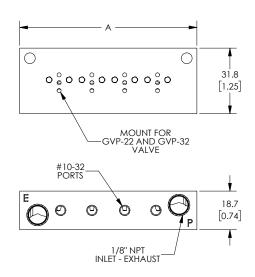

| Nitra Pneumatic GVP Series 15mm Miniature Solenoid Valve Manifolds |            |                                                                                                                                                                                                                                           |                  |       |                 |
|--------------------------------------------------------------------|------------|-------------------------------------------------------------------------------------------------------------------------------------------------------------------------------------------------------------------------------------------|------------------|-------|-----------------|
| Item                                                               | Part No.   | Description                                                                                                                                                                                                                               | A<br>inches [mm] | Price | Weight<br>(lbs) |
|                                                                    | GM-321     | NITRA pneumatic valve manifold, anodized aluminum, rectangular, (1) station, #10-32 female threaded inlet(s), #10-32 female threaded outlet(s), #10-32 female threaded exhaust(s). For use with GVP-22 and GVP-32 series solenoid valves. | N/A              |       | 0.05            |
| 20.01                                                              | GM-322     | NITRA pneumatic valve manifold, anodized aluminum, rectangular, (2) stations, 1/8in female NPT inlet(s), #10-32 female threaded outlet(s), 1/8in female NPT exhaust(s). For use with GVP-22 and GVP-32 series solenoid valves.            | 2.13 [54.0]      |       | 0.15            |
| 81.1.1.1                                                           | GM-324     | NITRA pneumatic valve manifold, anodized aluminum, rectangular, (4) stations, 1/8in female NPT inlet(s), #10-32 female threaded outlet(s), 1/8in female NPT exhaust(s). For use with GVP-22 and GVP-32 series solenoid valves.            | 3.37 [85.7]      |       | 0.25            |
|                                                                    | GM-321-18N | NITRA pneumatic valve manifold, anodized aluminum, rectangular, (1) station, 1/8in female NPT inlet(s), 1/8in female NPT outlet(s), vent hole exhaust(s). For use with GVP-22 and GVP-32 series solenoid valves.                          | N/A              |       | 0.6             |