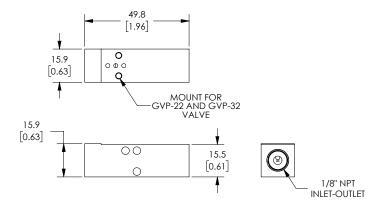

### **Dimensions**

mm [inches]

GVP-x11CL-xxD

GPV-x21CL-xxD

See our website <u>for complete Engineering d</u>rawings.

## Pneumatic GVP Series Miniature Solenoid Valve Manifolds

### **Dimensions**

#### mm [inches]

Part No. GM-311

Part No. GM-312, GM-314, GM-316

Part No. GM-321

Part No. GM-322, GM-324

Part No. GM-321-18N