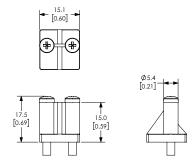

#### **Dimensions**

#### mm [inches]

Part No. GM-311

Part No. GM-312, GM-314, GM-316

Part No. GM-321

Part No. GM-322, GM-324

Part No. GM-321-18N