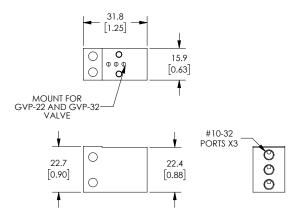

#### **Dimensions**

#### mm [inches]

Part No. GM-311

Part No. GM-312, GM-314, GM-316

Part No. GM-321

Part No. GM-322, GM-324

Part No. GM-321-18N

| Nitra Pneumatic GVP Series 10mm Miniature Solenoid Valve Manifolds |          |                                                                                                                                                                                                                                            |                  |       |                 |  |  |  |
|--------------------------------------------------------------------|----------|--------------------------------------------------------------------------------------------------------------------------------------------------------------------------------------------------------------------------------------------|------------------|-------|-----------------|--|--|--|
| Item                                                               | Part No. | Description                                                                                                                                                                                                                                | A<br>inches [mm] | Price | Weight<br>(lbs) |  |  |  |
| •••                                                                | GM-311   | NITRA pneumatic valve manifold, anodized aluminum, rectangular, (1) station, #10-32 female threaded inlet(s), #10-32 female threaded outlet(s), #10-32 female threaded exhaust(s). For use with GVP-21 and GVP-31 series solenoid valves.  | N/A              |       | 0.05            |  |  |  |
|                                                                    | GM-312   | NITRA pneumatic valve manifold, anodized aluminum, rectangular, (2) stations, #10-32 female threaded inlet(s), #10-32 female threaded exhaust(s). For use with GVP-21 and GVP-31 series solenoid valves.                                   | 1.42 [36.1]      |       | 0.05            |  |  |  |
| 22.000                                                             | GM-314   | NITRA pneumatic valve manifold, anodized aluminum, rectangular, (4) stations, #10-32 female threaded inlet(s), #10-32 female threaded outlet(s), #10-32 female threaded exhaust(s). For use with GVP-21 and GVP-31 series solenoid valves. | 2.25 [78.2]      |       | 0.10            |  |  |  |
|                                                                    | GM-316   | NITRA pneumatic valve manifold, anodized aluminum, rectangular, (6) stations, #10-32 female threaded inlet(s), #10-32 female threaded outlet(s), #10-32 female threaded exhaust(s). For use with GVP-21 and GVP-31 series solenoid valves. | 3.08 [78.2]      |       | 0.15            |  |  |  |