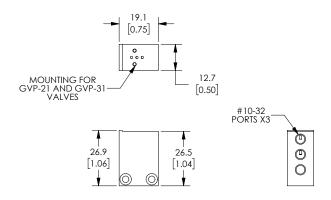

#### **Dimensions**

#### mm [inches]

Part No. GM-311

Part No. GM-312, GM-314, GM-316

Part No. GM-321

Part No. GM-322, GM-324

Part No. GM-321-18N

| Nitra Pneumatic GVP Series 10mm Miniature Solenoid Valve Manifolds |          |                                                                                                                                                                                                                                            |                  |       |                 |  |  |  |
|--------------------------------------------------------------------|----------|--------------------------------------------------------------------------------------------------------------------------------------------------------------------------------------------------------------------------------------------|------------------|-------|-----------------|--|--|--|
| Item                                                               | Part No. | Description                                                                                                                                                                                                                                | A<br>inches [mm] | Price | Weight<br>(lbs) |  |  |  |
| •••                                                                | GM-311   | NITRA pneumatic valve manifold, anodized aluminum, rectangular, (1) station, #10-32 female threaded inlet(s), #10-32 female threaded outlet(s), #10-32 female threaded exhaust(s). For use with GVP-21 and GVP-31 series solenoid valves.  | N/A              |       | 0.05            |  |  |  |
|                                                                    | GM-312   | NITRA pneumatic valve manifold, anodized aluminum, rectangular, (2) stations, #10-32 female threaded inlet(s), #10-32 female threaded exhaust(s). For use with GVP-21 and GVP-31 series solenoid valves.                                   | 1.42 [36.1]      |       | 0.05            |  |  |  |
| 22.000                                                             | GM-314   | NITRA pneumatic valve manifold, anodized aluminum, rectangular, (4) stations, #10-32 female threaded inlet(s), #10-32 female threaded outlet(s), #10-32 female threaded exhaust(s). For use with GVP-21 and GVP-31 series solenoid valves. | 2.25 [78.2]      |       | 0.10            |  |  |  |
|                                                                    | GM-316   | NITRA pneumatic valve manifold, anodized aluminum, rectangular, (6) stations, #10-32 female threaded inlet(s), #10-32 female threaded outlet(s), #10-32 female threaded exhaust(s). For use with GVP-21 and GVP-31 series solenoid valves. | 3.08 [78.2]      |       | 0.15            |  |  |  |