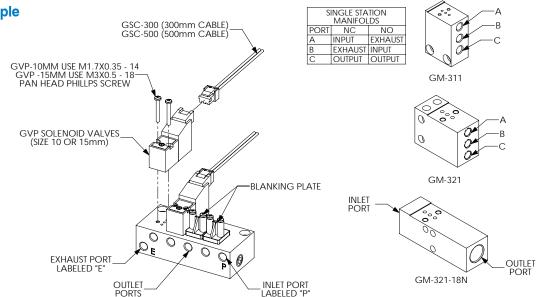

### Assembly Example

# Pneumatic GVP Series Miniature Solenoid Manifold Accessories

| Nitra Pneumatic GVP Series Miniature Solenoid Valve Manifold Accessories |          |                                                                                                                                |       |                 |  |  |  |  |
|--------------------------------------------------------------------------|----------|--------------------------------------------------------------------------------------------------------------------------------|-------|-----------------|--|--|--|--|
| Item                                                                     | Part No. | Description                                                                                                                    | Price | Weight<br>(lbs) |  |  |  |  |
|                                                                          | GM-31BP  | NITRA blanking plate, nylon. For use with GM-31 series manifolds. Gasket and mounting screws included.                         |       | 0.05            |  |  |  |  |
|                                                                          | GM-32BP  | NITRA blanking plate, nylon. For use with GM-32 series manifolds. Gasket and mounting screws included.                         |       | 0.05            |  |  |  |  |
|                                                                          | GSC-300  | NITRA solenoid valve cable, miniature pin plug to pigtail, 11.8in/300mm cable length. For use with GVP series solenoid valves. |       | 0.05            |  |  |  |  |
| B                                                                        | GSC-500  | NITRA solenoid valve cable, miniature pin plug to pigtail, 19.6in/500mm cable length. For use with GVP series solenoid valves. |       | 0.05            |  |  |  |  |