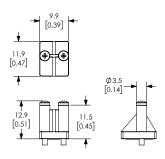

### **Dimensions**

### mm [inches]

Part No. GM-31BP

Part No. GM-32BP

# Pneumatic GVP Series Miniature Solenoid Manifold Accessories

| Nitra Pneumatic GVP Series Miniature Solenoid Valve Manifold Accessories |          |                                                                                                                                |       |                 |  |  |  |  |
|--------------------------------------------------------------------------|----------|--------------------------------------------------------------------------------------------------------------------------------|-------|-----------------|--|--|--|--|
| Item                                                                     | Part No. | Description                                                                                                                    | Price | Weight<br>(lbs) |  |  |  |  |
|                                                                          | GM-31BP  | NITRA blanking plate, nylon. For use with GM-31 series manifolds. Gasket and mounting screws included.                         |       | 0.05            |  |  |  |  |
|                                                                          | GM-32BP  | NITRA blanking plate, nylon. For use with GM-32 series manifolds. Gasket and mounting screws included.                         |       | 0.05            |  |  |  |  |
|                                                                          | GSC-300  | NITRA solenoid valve cable, miniature pin plug to pigtail, 11.8in/300mm cable length. For use with GVP series solenoid valves. |       | 0.05            |  |  |  |  |
| B                                                                        | GSC-500  | NITRA solenoid valve cable, miniature pin plug to pigtail, 19.6in/500mm cable length. For use with GVP series solenoid valves. |       | 0.05            |  |  |  |  |