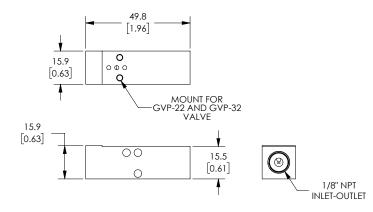

#### **Dimensions**

#### mm [inches]

Part No. GM-311

Part No. GM-312, GM-314, GM-316

Part No. GM-321

Part No. GM-322, GM-324

Part No. GM-321-18N

| Nitra Pneumatic GVP Series 10mm Miniature Solenoid Valve Manifolds |          |                                                                                                                                                                                                                                            |                  |       |                 |  |  |  |
|--------------------------------------------------------------------|----------|--------------------------------------------------------------------------------------------------------------------------------------------------------------------------------------------------------------------------------------------|------------------|-------|-----------------|--|--|--|
| Item                                                               | Part No. | Description                                                                                                                                                                                                                                | A<br>inches [mm] | Price | Weight<br>(lbs) |  |  |  |
| •••                                                                | GM-311   | NITRA pneumatic valve manifold, anodized aluminum, rectangular, (1) station, #10-32 female threaded inlet(s), #10-32 female threaded outlet(s), #10-32 female threaded exhaust(s). For use with GVP-21 and GVP-31 series solenoid valves.  | N/A              |       | 0.05            |  |  |  |
|                                                                    | GM-312   | NITRA pneumatic valve manifold, anodized aluminum, rectangular, (2) stations, #10-32 female threaded inlet(s), #10-32 female threaded exhaust(s). For use with GVP-21 and GVP-31 series solenoid valves.                                   | 1.42 [36.1]      |       | 0.05            |  |  |  |
| 22.000                                                             | GM-314   | NITRA pneumatic valve manifold, anodized aluminum, rectangular, (4) stations, #10-32 female threaded inlet(s), #10-32 female threaded outlet(s), #10-32 female threaded exhaust(s). For use with GVP-21 and GVP-31 series solenoid valves. | 2.25 [78.2]      |       | 0.10            |  |  |  |
|                                                                    | GM-316   | NITRA pneumatic valve manifold, anodized aluminum, rectangular, (6) stations, #10-32 female threaded inlet(s), #10-32 female threaded outlet(s), #10-32 female threaded exhaust(s). For use with GVP-21 and GVP-31 series solenoid valves. | 3.08 [78.2]      |       | 0.15            |  |  |  |