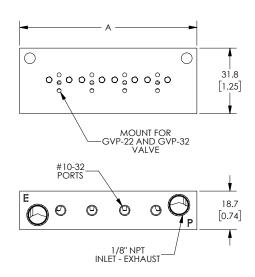

#### **Dimensions**

#### mm [inches]

Part No. GM-311

Part No. GM-312, GM-314, GM-316

Part No. GM-321

Part No. GM-322, GM-324

Part No. GM-321-18N

| Nitra Pneumatic GVP Series 10mm Miniature Solenoid Valve Manifolds |          |                                                                                                                                                                                                                                            |                  |       |                 |  |  |  |
|--------------------------------------------------------------------|----------|--------------------------------------------------------------------------------------------------------------------------------------------------------------------------------------------------------------------------------------------|------------------|-------|-----------------|--|--|--|
| Item                                                               | Part No. | Description                                                                                                                                                                                                                                | A<br>inches [mm] | Price | Weight<br>(lbs) |  |  |  |
| •••                                                                | GM-311   | NITRA pneumatic valve manifold, anodized aluminum, rectangular, (1) station, #10-32 female threaded inlet(s), #10-32 female threaded outlet(s), #10-32 female threaded exhaust(s). For use with GVP-21 and GVP-31 series solenoid valves.  | N/A              |       | 0.05            |  |  |  |
|                                                                    | GM-312   | NITRA pneumatic valve manifold, anodized aluminum, rectangular, (2) stations, #10-32 female threaded inlet(s), #10-32 female threaded exhaust(s). For use with GVP-21 and GVP-31 series solenoid valves.                                   | 1.42 [36.1]      |       | 0.05            |  |  |  |
| 22.000                                                             | GM-314   | NITRA pneumatic valve manifold, anodized aluminum, rectangular, (4) stations, #10-32 female threaded inlet(s), #10-32 female threaded outlet(s), #10-32 female threaded exhaust(s). For use with GVP-21 and GVP-31 series solenoid valves. | 2.25 [78.2]      |       | 0.10            |  |  |  |
|                                                                    | GM-316   | NITRA pneumatic valve manifold, anodized aluminum, rectangular, (6) stations, #10-32 female threaded inlet(s), #10-32 female threaded outlet(s), #10-32 female threaded exhaust(s). For use with GVP-21 and GVP-31 series solenoid valves. | 3.08 [78.2]      |       | 0.15            |  |  |  |