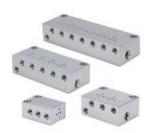

# Pneumatic GVP Series Miniature Solenoid Valve Manifolds

**NITRA** manifolds designed to work with 10mm wide GVP series valves.

- Single to 6 stations
- #10-32 female threaded ports
- Precision machined
- Compact
- Anodized aluminum for corrosion resistance
- Made in USA

| Nitra Pneumatic GVP Series 10mm Miniature Solenoid Valve Manifolds |          |                                                                                                                                                                                                                                            |                  |       |                 |  |  |  |
|--------------------------------------------------------------------|----------|--------------------------------------------------------------------------------------------------------------------------------------------------------------------------------------------------------------------------------------------|------------------|-------|-----------------|--|--|--|
| Item                                                               | Part No. | Description                                                                                                                                                                                                                                | A<br>inches [mm] | Price | Weight<br>(lbs) |  |  |  |
| •••                                                                | GM-311   | NITRA pneumatic valve manifold, anodized aluminum, rectangular, (1) station, #10-32 female threaded inlet(s), #10-32 female threaded outlet(s), #10-32 female threaded exhaust(s). For use with GVP-21 and GVP-31 series solenoid valves.  | N/A              |       | 0.05            |  |  |  |
|                                                                    | GM-312   | NITRA pneumatic valve manifold, anodized aluminum, rectangular, (2) stations, #10-32 female threaded inlet(s), #10-32 female threaded exhaust(s). For use with GVP-21 and GVP-31 series solenoid valves.                                   | 1.42 [36.1]      |       | 0.05            |  |  |  |
| 22.000                                                             | GM-314   | NITRA pneumatic valve manifold, anodized aluminum, rectangular, (4) stations, #10-32 female threaded inlet(s), #10-32 female threaded outlet(s), #10-32 female threaded exhaust(s). For use with GVP-21 and GVP-31 series solenoid valves. | 2.25 [78.2]      |       | 0.10            |  |  |  |
|                                                                    | GM-316   | NITRA pneumatic valve manifold, anodized aluminum, rectangular, (6) stations, #10-32 female threaded inlet(s), #10-32 female threaded outlet(s), #10-32 female threaded exhaust(s). For use with GVP-21 and GVP-31 series solenoid valves. | 3.08 [78.2]      |       | 0.15            |  |  |  |