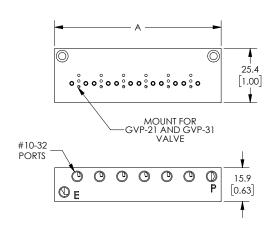

#### **Dimensions**

#### mm [inches]

Part No. GM-311

Part No. GM-312, GM-314, GM-316

Part No. GM-321

Part No. GM-322, GM-324

Part No. GM-321-18N

| Nitra Pneumatic GVP Series 10mm Miniature Solenoid Valve Manifolds |          |                                                                                                                                                                                                                                            |                  |       |                 |  |  |  |
|--------------------------------------------------------------------|----------|--------------------------------------------------------------------------------------------------------------------------------------------------------------------------------------------------------------------------------------------|------------------|-------|-----------------|--|--|--|
| Item                                                               | Part No. | Description                                                                                                                                                                                                                                | A<br>inches [mm] | Price | Weight<br>(lbs) |  |  |  |
| •••                                                                | GM-311   | NITRA pneumatic valve manifold, anodized aluminum, rectangular, (1) station, #10-32 female threaded inlet(s), #10-32 female threaded outlet(s), #10-32 female threaded exhaust(s). For use with GVP-21 and GVP-31 series solenoid valves.  | N/A              |       | 0.05            |  |  |  |
|                                                                    | GM-312   | NITRA pneumatic valve manifold, anodized aluminum, rectangular, (2) stations, #10-32 female threaded inlet(s), #10-32 female threaded exhaust(s). For use with GVP-21 and GVP-31 series solenoid valves.                                   | 1.42 [36.1]      |       | 0.05            |  |  |  |
| 22.000                                                             | GM-314   | NITRA pneumatic valve manifold, anodized aluminum, rectangular, (4) stations, #10-32 female threaded inlet(s), #10-32 female threaded outlet(s), #10-32 female threaded exhaust(s). For use with GVP-21 and GVP-31 series solenoid valves. | 2.25 [78.2]      |       | 0.10            |  |  |  |
|                                                                    | GM-316   | NITRA pneumatic valve manifold, anodized aluminum, rectangular, (6) stations, #10-32 female threaded inlet(s), #10-32 female threaded outlet(s), #10-32 female threaded exhaust(s). For use with GVP-21 and GVP-31 series solenoid valves. | 3.08 [78.2]      |       | 0.15            |  |  |  |