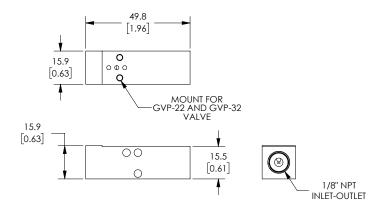

#### **Dimensions**

#### mm [inches]

Part No. GM-311

Part No. GM-312, GM-314, GM-316

Part No. GM-321

Part No. GM-322, GM-324

Part No. GM-321-18N

| Nitra Pneumatic GVP Series 15mm Miniature Solenoid Valve Manifolds |            |                                                                                                                                                                                                                                           |                  |       |                 |  |  |  |
|--------------------------------------------------------------------|------------|-------------------------------------------------------------------------------------------------------------------------------------------------------------------------------------------------------------------------------------------|------------------|-------|-----------------|--|--|--|
| Item                                                               | Part No.   | Description                                                                                                                                                                                                                               | A<br>inches [mm] | Price | Weight<br>(lbs) |  |  |  |
| 0 0                                                                | GM-321     | NITRA pneumatic valve manifold, anodized aluminum, rectangular, (1) station, #10-32 female threaded inlet(s), #10-32 female threaded outlet(s), #10-32 female threaded exhaust(s). For use with GVP-22 and GVP-32 series solenoid valves. | N/A              |       | 0.05            |  |  |  |
| 21.21                                                              | GM-322     | NITRA pneumatic valve manifold, anodized aluminum, rectangular, (2) stations, 1/8in female NPT inlet(s), #10-32 female threaded outlet(s), 1/8in female NPT exhaust(s). For use with GVP-22 and GVP-32 series solenoid valves.            | 2.13 [54.0]      |       | 0.15            |  |  |  |
| 2 9 1                                                              | GM-324     | NITRA pneumatic valve manifold, anodized aluminum, rectangular, (4) stations, 1/8in female NPT inlet(s), #10-32 female threaded outlet(s), 1/8in female NPT exhaust(s). For use with GVP-22 and GVP-32 series solenoid valves.            | 3.37 [85.7]      |       | 0.25            |  |  |  |
|                                                                    | GM-321-18N | NITRA pneumatic valve manifold, anodized aluminum, rectangular, (1) station, 1/8in female NPT inlet(s), 1/8in female NPT outlet(s), vent hole exhaust(s). For use with GVP-22 and GVP-32 series solenoid valves.                          | N/A              |       | 0.6             |  |  |  |