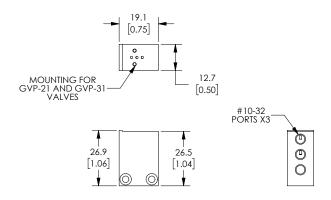

#### **Dimensions**

#### mm [inches]

Part No. GM-311

Part No. GM-312, GM-314, GM-316

Part No. GM-321

Part No. GM-322, GM-324

Part No. GM-321-18N