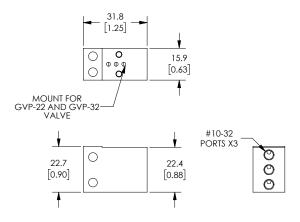

#### **Dimensions**

#### mm [inches]

Part No. GM-311

Part No. GM-312, GM-314, GM-316

Part No. GM-321

Part No. GM-322, GM-324

Part No. GM-321-18N

| Nitra Pneumatic GVP Series 15mm Miniature Solenoid Valve Manifolds |            |                                                                                                                                                                                                                                           |                  |       |                 |  |  |  |
|--------------------------------------------------------------------|------------|-------------------------------------------------------------------------------------------------------------------------------------------------------------------------------------------------------------------------------------------|------------------|-------|-----------------|--|--|--|
| Item                                                               | Part No.   | Description                                                                                                                                                                                                                               | A<br>inches [mm] | Price | Weight<br>(lbs) |  |  |  |
| 0 0                                                                | GM-321     | NITRA pneumatic valve manifold, anodized aluminum, rectangular, (1) station, #10-32 female threaded inlet(s), #10-32 female threaded outlet(s), #10-32 female threaded exhaust(s). For use with GVP-22 and GVP-32 series solenoid valves. | N/A              |       | 0.05            |  |  |  |
| 21.21                                                              | GM-322     | NITRA pneumatic valve manifold, anodized aluminum, rectangular, (2) stations, 1/8in female NPT inlet(s), #10-32 female threaded outlet(s), 1/8in female NPT exhaust(s). For use with GVP-22 and GVP-32 series solenoid valves.            | 2.13 [54.0]      |       | 0.15            |  |  |  |
| 2 9 1                                                              | GM-324     | NITRA pneumatic valve manifold, anodized aluminum, rectangular, (4) stations, 1/8in female NPT inlet(s), #10-32 female threaded outlet(s), 1/8in female NPT exhaust(s). For use with GVP-22 and GVP-32 series solenoid valves.            | 3.37 [85.7]      |       | 0.25            |  |  |  |
|                                                                    | GM-321-18N | NITRA pneumatic valve manifold, anodized aluminum, rectangular, (1) station, 1/8in female NPT inlet(s), 1/8in female NPT outlet(s), vent hole exhaust(s). For use with GVP-22 and GVP-32 series solenoid valves.                          | N/A              |       | 0.6             |  |  |  |