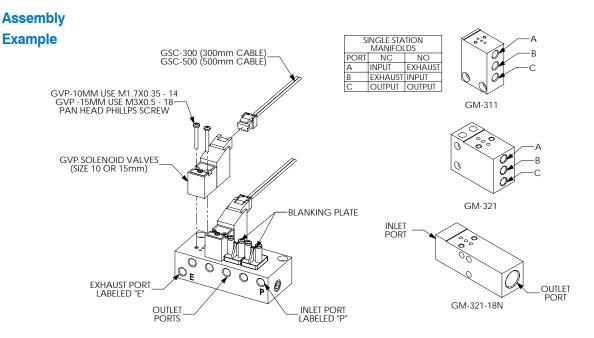

| Nitra Pneumatic GVP Series 15mm Miniature Solenoid Valve Manifolds |            |                                                                                                                                                                                                                                           |                  |       |                 |  |  |  |
|--------------------------------------------------------------------|------------|-------------------------------------------------------------------------------------------------------------------------------------------------------------------------------------------------------------------------------------------|------------------|-------|-----------------|--|--|--|
| Item                                                               | Part No.   | Description                                                                                                                                                                                                                               | A<br>inches [mm] | Price | Weight<br>(lbs) |  |  |  |
| 0 0                                                                | GM-321     | NITRA pneumatic valve manifold, anodized aluminum, rectangular, (1) station, #10-32 female threaded inlet(s), #10-32 female threaded outlet(s), #10-32 female threaded exhaust(s). For use with GVP-22 and GVP-32 series solenoid valves. | N/A              |       | 0.05            |  |  |  |
| 21.21                                                              | GM-322     | NITRA pneumatic valve manifold, anodized aluminum, rectangular, (2) stations, 1/8in female NPT inlet(s), #10-32 female threaded outlet(s), 1/8in female NPT exhaust(s). For use with GVP-22 and GVP-32 series solenoid valves.            | 2.13 [54.0]      |       | 0.15            |  |  |  |
| 2 9 1                                                              | GM-324     | NITRA pneumatic valve manifold, anodized aluminum, rectangular, (4) stations, 1/8in female NPT inlet(s), #10-32 female threaded outlet(s), 1/8in female NPT exhaust(s). For use with GVP-22 and GVP-32 series solenoid valves.            | 3.37 [85.7]      |       | 0.25            |  |  |  |
|                                                                    | GM-321-18N | NITRA pneumatic valve manifold, anodized aluminum, rectangular, (1) station, 1/8in female NPT inlet(s), 1/8in female NPT outlet(s), vent hole exhaust(s). For use with GVP-22 and GVP-32 series solenoid valves.                          | N/A              |       | 0.6             |  |  |  |