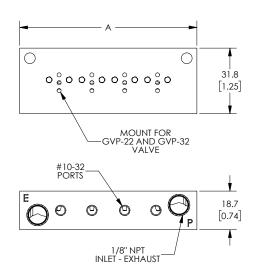

#### **Dimensions**

#### mm [inches]

Part No. GM-311

Part No. GM-312, GM-314, GM-316

Part No. GM-321

Part No. GM-322, GM-324

Part No. GM-321-18N

| Nitra Pneumatic GVP Series 15mm Miniature Solenoid Valve Manifolds |            |                                                                                                                                                                                                                                           |                  |       |                 |  |  |  |
|--------------------------------------------------------------------|------------|-------------------------------------------------------------------------------------------------------------------------------------------------------------------------------------------------------------------------------------------|------------------|-------|-----------------|--|--|--|
| Item                                                               | Part No.   | Description                                                                                                                                                                                                                               | A<br>inches [mm] | Price | Weight<br>(lbs) |  |  |  |
| 0 0                                                                | GM-321     | NITRA pneumatic valve manifold, anodized aluminum, rectangular, (1) station, #10-32 female threaded inlet(s), #10-32 female threaded outlet(s), #10-32 female threaded exhaust(s). For use with GVP-22 and GVP-32 series solenoid valves. | N/A              |       | 0.05            |  |  |  |
| 21.21                                                              | GM-322     | NITRA pneumatic valve manifold, anodized aluminum, rectangular, (2) stations, 1/8in female NPT inlet(s), #10-32 female threaded outlet(s), 1/8in female NPT exhaust(s). For use with GVP-22 and GVP-32 series solenoid valves.            | 2.13 [54.0]      |       | 0.15            |  |  |  |
| 2 9 1                                                              | GM-324     | NITRA pneumatic valve manifold, anodized aluminum, rectangular, (4) stations, 1/8in female NPT inlet(s), #10-32 female threaded outlet(s), 1/8in female NPT exhaust(s). For use with GVP-22 and GVP-32 series solenoid valves.            | 3.37 [85.7]      |       | 0.25            |  |  |  |
|                                                                    | GM-321-18N | NITRA pneumatic valve manifold, anodized aluminum, rectangular, (1) station, 1/8in female NPT inlet(s), 1/8in female NPT outlet(s), vent hole exhaust(s). For use with GVP-22 and GVP-32 series solenoid valves.                          | N/A              |       | 0.6             |  |  |  |