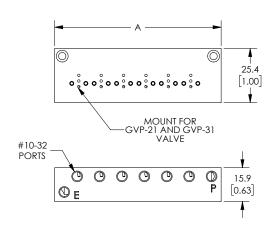

#### **Dimensions**

#### mm [inches]

Part No. GM-311

Part No. GM-312, GM-314, GM-316

Part No. GM-321

Part No. GM-322, GM-324

Part No. GM-321-18N