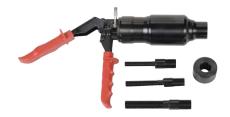

## Hydraulic Knockout Punch Kit

RUKO's squeeze activated hydraulic knockout punch kit allows a user to quickly and precisely punch clean holes in sheet metal and plastic up to 5/32 inch thick. For use with RUKO knockout punches, sold separately.

## **Features**

- Compact design
- Manually actuated pistol grip
- 50kN (11,000 lbf) of punching force
- Use with RUKO knockout punches, sold separately.

| RUKO Hydraulic Knockout Punch Kit |       |                                                                                                                                            |
|-----------------------------------|-------|--------------------------------------------------------------------------------------------------------------------------------------------|
| Part #                            | Price | Description                                                                                                                                |
| 109101                            |       | RUKO compact hydraulic punch, manual, pistol-grip, 50kN (11,000 lbf). Distance sleeve, adapter bolts and heavy-duty plastic case included. |
| Spare Parts                       |       |                                                                                                                                            |
| 109000                            |       | RUKO distance sleeve, replacement. For use with 109101.                                                                                    |
| 109110                            |       | RUKO adapter bolt, replacement, MF 10 x 1.0 x 52, 3/4 UNF. For use with punches having MF 10 x 1.0 threads.                                |
| 109112                            |       | RUKO adapter bolt, replacement, MF 12 x 1.5 x 60, 3/4 UNF. For use with punches having MF 12 x 1.5 threads.                                |
| 109116                            |       | RUKO adapter bolt, replacement, MF 16 x 1.5 x 70, 3/4 UNF. For use with punches having MF 16 x 1.5 threads.                                |