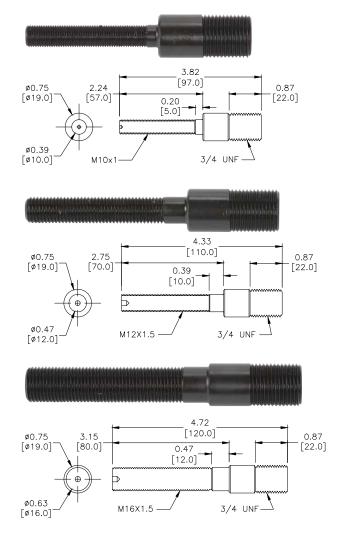

## **Features**

- Compact design
- Manually actuated pistol grip
- 50kN (11,000 lbf) of punching force
- Use with RUKO knockout punches, sold separately.

| RUKO Hydraulic Knockout Punch Kit |       |                                                                                                                                            |
|-----------------------------------|-------|--------------------------------------------------------------------------------------------------------------------------------------------|
| Part #                            | Price | Description                                                                                                                                |
| 109101                            |       | RUKO compact hydraulic punch, manual, pistol-grip, 50kN (11,000 lbf). Distance sleeve, adapter bolts and heavy-duty plastic case included. |
| Spare Parts                       |       |                                                                                                                                            |
| 109000                            |       | RUKO distance sleeve, replacement. For use with 109101.                                                                                    |
| 109110                            |       | RUKO adapter bolt, replacement, MF 10 x 1.0 x 52, 3/4 UNF. For use with punches having MF 10 x 1.0 threads.                                |
| 109112                            |       | RUKO adapter bolt, replacement, MF 12 x 1.5 x 60, 3/4 UNF. For use with punches having MF 12 x 1.5 threads.                                |
| 109116                            |       | RUKO adapter bolt, replacement, MF 16 x 1.5 x 70, 3/4 UNF. For use with punches having MF 16 x 1.5 threads.                                |