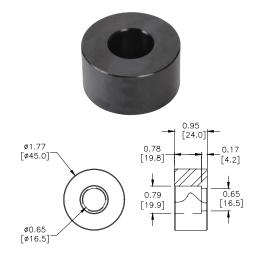

## **Features**

- Compact design
- Manually actuated pistol grip
- 50kN (11,000 lbf) of punching force
- Use with RUKO knockout punches, sold separately.

| RUKO Hydraulic Knockout Punch Kit |       |                                                                                                                                            |
|-----------------------------------|-------|--------------------------------------------------------------------------------------------------------------------------------------------|
| Part #                            | Price | Description                                                                                                                                |
| 109101                            |       | RUKO compact hydraulic punch, manual, pistol-grip, 50kN (11,000 lbf). Distance sleeve, adapter bolts and heavy-duty plastic case included. |
| Spare Parts                       |       |                                                                                                                                            |
| 109000                            |       | RUKO distance sleeve, replacement. For use with 109101.                                                                                    |
| 109110                            |       | RUKO adapter bolt, replacement, MF 10 x 1.0 x 52, 3/4 UNF. For use with punches having MF 10 x 1.0 threads.                                |
| 109112                            |       | RUKO adapter bolt, replacement, MF 12 x 1.5 x 60, 3/4 UNF. For use with punches having MF 12 x 1.5 threads.                                |
| 109116                            |       | RUKO adapter bolt, replacement, MF 16 x 1.5 x 70, 3/4 UNF. For use with punches having MF 16 x 1.5 threads.                                |