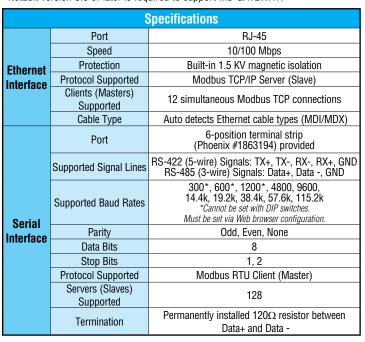

## **MB-GATEWAY**

AutomationDirect's MB-GATEWAY is a single port Modbus Gateway module that converts Modbus TCP to Modbus RTU. It supports up to 12 simultaneous Modbus TCP Client (master) Ethernet connections, and up to 128 RTU Server (slaves) serial connections. MB-GATEWAY requires 10VDC to 36VDC from an external power supply. Each module has one RJ45 10/100 Mbps Ethernet port and one RS-422/485 2 or 4-wire serial port. It supports NetEdit\* or Web Browser based configuration tools.

## Key features

- Automatic read function
- RJ45 10/100 Mbps Ethernet port
- RS-422/485 2 or 4 wire serial port
- Supports NetEdit\* and Web browser configuration tools
- Auto detects Ethernet cable types (MDI/MDX)
- 35 mm DIN rail mount