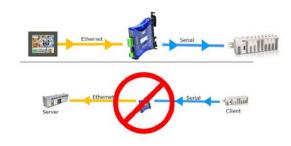

## **MB-GATEWAY**

AutomationDirect's MB-GATEWAY is a single port Modbus Gateway module that converts Modbus TCP to Modbus RTU. It supports up to 12 simultaneous Modbus TCP Client (master) Ethernet connections, and up to 128 RTU Server (slaves) serial connections. MB-GATEWAY requires 10VDC to 36VDC from an external power supply. Each module has one RJ45 10/100 Mbps Ethernet port and one RS-422/485 2 or 4-wire serial port. It supports NetEdit\* or Web Browser based configuration tools.