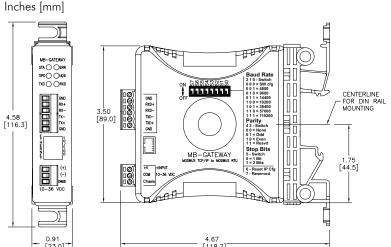

## **MB-GATEWAY**

AutomationDirect's MB-GATEWAY is a single port Modbus Gateway module that converts Modbus TCP to Modbus RTU. It supports up to 12 simultaneous Modbus TCP Client (master) Ethernet connections, and up to 128 RTU Server (slaves) serial connections. MB-GATEWAY requires 10VDC to 36VDC from an external power supply. Each module has one RJ45 10/100 Mbps Ethernet port and one RS-422/485 2 or 4-wire serial port. It supports NetEdit\* or Web Browser based configuration tools.

## Key features

- Automatic read function
- RJ45 10/100 Mbps Ethernet port
- RS-422/485 2 or 4 wire serial port
- Supports NetEdit\* and Web browser configuration tools
- Auto detects Ethernet cable types (MDI/MDX)
- 35 mm DIN rail mount

## **Dimensions**

See our website: for complete engineering drawings.

| <b>Part Number</b> | Description                                                                                                   | Price |
|--------------------|---------------------------------------------------------------------------------------------------------------|-------|
| MB-GW-CON          | MB-Gateway-Connector Kit 1ea:<br>Phoenix 3 pin power connector AND<br>1 ea: Phoenix 6 pin<br>serial connector |       |