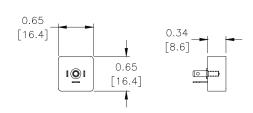

# **Dimensions**

### inches [mm]

Part No. BVPS-BP

Part No. BVM-4BPx

See our website for complete Engineering drawings.