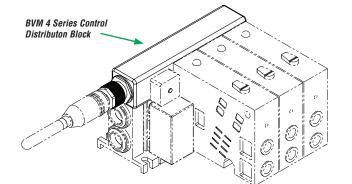

# **BVS-4 Series Control Distribution Blocks**

Part No. BVPS-4

NITRA pneumatic control distribution blocks are a convenient way to connect a bank of valves to a controller. Replace a bundle of solenoid cables with one 5-pole M12 cable. Each block matches up with a manifold of two to four stations.

#### **Features**

- Single 5-pole M12 wiring connection
- IP 65 rating
- 2 to 4 stations

| BVS-4 Series Control Distribution Blocks |                                                                                                       |                          |       |              |  |  |
|------------------------------------------|-------------------------------------------------------------------------------------------------------|--------------------------|-------|--------------|--|--|
| Part No.                                 | Description                                                                                           | Dimension<br>"A" in [mm] | Price | Weight (lbs) |  |  |
| BVPS-2                                   | NITRA control distribution block, AC/DC, 2 stations, M12 connector. For use with BVS-4 series valves. | 2.60 [66.0]              |       | 0.2          |  |  |
| BVPS-3                                   | NITRA control distribution block, AC/DC, 3 stations, M12 connector. For use with BVS-4 series valves. | 3.43 [87.0]              |       | 0.3          |  |  |
| BVPS-4                                   | NITRA control distribution block, AC/DC, 4 stations, M12 connector. For use with BVS-4 series valves. | 4.25 [108.0]             |       | 0.3          |  |  |