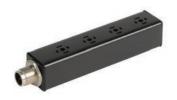

# **BVS-4 Series Control Distribution Blocks**

Part No. BVPS-4

NITRA pneumatic control distribution blocks are a convenient way to connect a bank of valves to a controller. Replace a bundle of solenoid cables with one 5-pole M12 cable. Each block matches up with a manifold of two to four stations.

#### **Features**

- Single 5-pole M12 wiring connection
- IP 65 rating
- 2 to 4 stations

| BVS-4 Series Control Distribution Blocks |                                                                                                       |                          |       |              |  |  |
|------------------------------------------|-------------------------------------------------------------------------------------------------------|--------------------------|-------|--------------|--|--|
| Part No.                                 | Description                                                                                           | Dimension<br>"A" in [mm] | Price | Weight (lbs) |  |  |
| BVPS-2                                   | NITRA control distribution block, AC/DC, 2 stations, M12 connector. For use with BVS-4 series valves. | 2.60 [66.0]              |       | 0.2          |  |  |
| BVPS-3                                   | NITRA control distribution block, AC/DC, 3 stations, M12 connector. For use with BVS-4 series valves. | 3.43 [87.0]              |       | 0.3          |  |  |
| BVPS-4                                   | NITRA control distribution block, AC/DC, 4 stations, M12 connector. For use with BVS-4 series valves. | 4.25 [108.0]             |       | 0.3          |  |  |