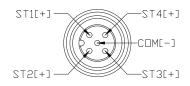

# Wiring

BVPS WIRING DIAGRAM

For the BVS-4 Control Distribution Block use one of the following cable part numbers:

7000-12241-2150300

7000-12361-2150300 7000-12241-2150500 7000-12361-2150500

7000-12241-2151000 7000-12361-2151000