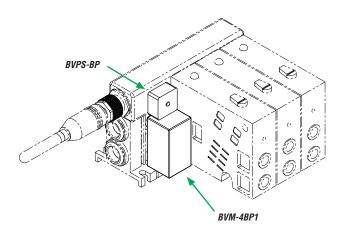

# **BVS-4 Series Control Distribution Blocks Accessories**

BVPS-BP

| AVPS Series Control Distribution Blocks Accessories |                                                                                      |       |              |  |  |  |
|-----------------------------------------------------|--------------------------------------------------------------------------------------|-------|--------------|--|--|--|
| Part No.                                            | Description                                                                          | Price | Weight (lbs) |  |  |  |
| BVPS-BP                                             | NITRA blanking plug, for use with BVPS series control distribution blocks.           |       | 0.1          |  |  |  |
| BVM-4BP1                                            | NITRA blanking plug, fiberglass reinforced plastic. For use with BVM-4x25 manifolds. |       | 0.1          |  |  |  |
| BVM-4BP2                                            | NITRA blanking plug, fiberglass reinforced plastic. For use with BVM-4x6M manifolds. |       | 0.1          |  |  |  |

BVM-4BP1

### inches [mm]

Part No. BVPS-BP

Part No. BVM-4BPx

See our website for complete Engineering drawings.