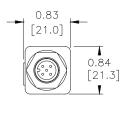

| Dimension<br>"A" in [mm] | Price | Weight (lbs) |  |  |
| BVPS-2                                   | NITRA control distribution block, AC/DC, 2 stations, M12 connector. For use with BVS-4 series valves. | 2.60 [66.0]              |       | 0.2          |  |  |
| BVPS-3                                   | NITRA control distribution block, AC/DC, 3 stations, M12 connector. For use with BVS-4 series valves. | 3.43 [87.0]              |       | 0.3          |  |  |
| BVPS-4                                   | NITRA control distribution block, AC/DC, 4 stations, M12 connector. For use with BVS-4 series valves. | 4.25 [108.0]             |       | 0.3          |  |  |

# **Dimensions**

#### inches [mm]





# Wiring

BVPS WIRING DIAGRAM





For the BVS-4 Control Distribution Block use one of the following cable part numbers:

7000-12241-2150300

7000-12361-2150300 7000-12241-2150500 7000-12361-2150500

7000-12241-2151000 7000-12361-2151000

For further details see the wiring-solutions section of our catalog or our website

See our website for complete Engineering drawings.



# **BVS-4 Series Control Distribution Blocks**

# **BVS-4 Series Control Distribution Blocks Accessories**



BVPS-BP

| AVPS Series Control Distribution Blocks Accessories |                                                                                      |       |              |  |  |  |
|-----------------------------------------------------|----------------------------------------------------------------------