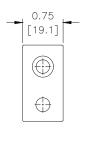

# **Dimensions**

#### inches [mm]

# **BVS-4 Series Control Distribution Blocks**

Part No. BVPS-4

NITRA pneumatic control distribution blocks are a convenient way to connect a bank of valves to a controller. Replace a bundle of solenoid cables with one 5-pole M12 cable. Each block matches up with a manifold of two to four stations.