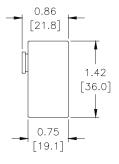

# **Dimensions**

### inches [mm]

Part No. BVPS-BP

Part No. BVM-4BPx

See our website for complete Engineering drawings.