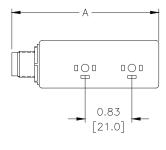

# **Dimensions**

#### inches [mm]

#### **Features**

- Single 5-pole M12 wiring connection
- IP 65 rating
- 2 to 4 stations

| BVS-4 Series Control Distribution Blocks |                                                                                                       |                          |       |              |  |  |
|------------------------------------------|-------------------------------------------------------------------------------------------------------|--------------------------|-------|--------------|--|--|
| Part No.                                 | Description                                                                                           | Dimension<br>"A" in [mm] | Price | Weight (lbs) |  |  |
| BVPS-2                                   | NITRA control distribution block, AC/DC, 2 stations, M12 connector. For use with BVS-4 series valves. | 2.60 [66.0]              |       | 0.2          |  |  |
| BVPS-3                                   | NITRA control distribution block, AC/DC, 3 stations, M12 connector. For use with BVS-4 series valves. | 3.43 [87.0]              |       | 0.3          |  |  |
| BVPS-4                                   | NITRA control distribution block, AC/DC, 4 stations, M12 connector. For use with BVS-4 series valves. | 4.25 [108.0]             |       | 0.3          |  |  |