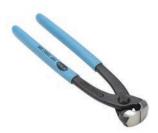

## **Hose Crimping Tools**

**NITRA** hose crimping tools are designed to work with 2-ear and interlocking ear hose clamps. They come in three styles.

- $\bullet$  Straight jaw single action, straight jaw compound action and side jaw compound action styles available
- Made in USA

**HCT-ES** 

HCT-SC

HCT-AC