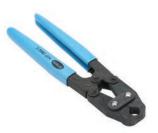

## **Hose Crimping Tools**

**NITRA** hose crimping tools are designed to work with 2-ear and interlocking ear hose clamps. They come in three styles.

- $\bullet$  Straight jaw single action, straight jaw compound action and side jaw compound action styles available
- Made in USA

**HCT-ES** 

HCT-SC

HCT-AC