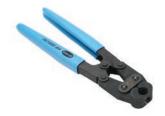

## **Hose Crimping Tools**

**NITRA** hose crimping tools are designed to work with 2-ear and interlocking ear hose clamps. They come in three styles.

- $\bullet$  Straight jaw single action, straight jaw compound action and side jaw compound action styles available
- Made in USA

**HCT-ES** 

HCT-SC

HCT-AC