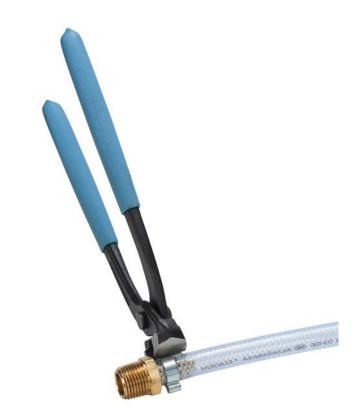

## **Hose Crimping Tools**

**NITRA** hose crimping tools are designed to work with 2-ear and interlocking ear hose clamps. They come in three styles.

- $\bullet$  Straight jaw single action, straight jaw compound action and side jaw compound action styles available
- Made in USA