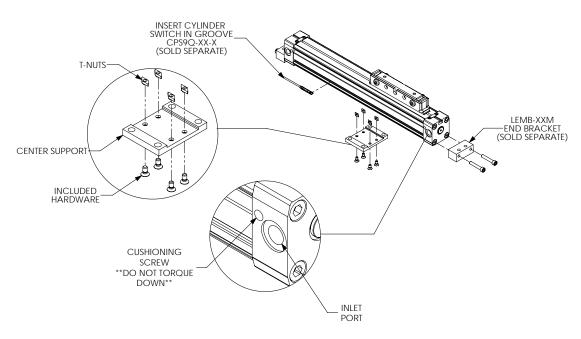

## L-Series Rodless Pneumatic Cylinder Accessories

NITRA L-Series accessories include end mounting brackets and center support brackets for longer cylinders. Refer to load chart in this section to determine if a center support is required. Sensor clamp brackets are required for 16mm and 25mm bore cylinders.

## Mounting guidelines for 32mm and 40mm bore cylinders