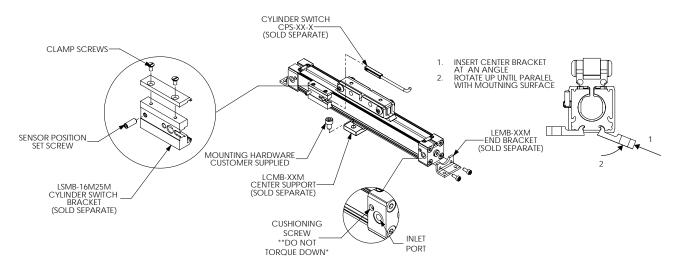

## L-Series Rodless Pneumatic Cylinder Accessories

NITRA L-Series accessories include end mounting brackets and center support brackets for longer cylinders. Refer to load chart in this section to determine if a center support is required. Sensor clamp brackets are required for 16mm and 25mm bore cylinders.

## Mounting guidelines for 16mm and 25mm bore cylinders