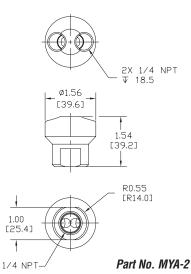

## **Pneumatic Manifolds**

**NITRA** aluminum manifolds are available in two variations. Round manifolds have one 1/4" NPT input and either two or three 1/4" NPT outputs. Rectangular manifolds have 1/2" NPT inputs on either end and either three or five 1/4" NPT outputs.

• Maximum input pressure of 500 psi

MYA-3

MLA-5

| NITRA™ Pneumatic Manifolds |       |                                                                                                        |               |        |
|----------------------------|-------|--------------------------------------------------------------------------------------------------------|---------------|--------|
| Part No.                   | Price | Description                                                                                            | Parts Per Pkg | Weight |
| MYA-2                      |       | Pneumatic aluminum manifold, round, 1/4 inch female NPT inlet, two 1/4 inch female NPT outlets         | 1             | 0.2    |
| MYA-3                      |       | Pneumatic aluminum manifold, round, 1/4 inch female NPT inlet, three 1/4 inch female NPT outlets       | 1             | 0.2    |
| MLA-3                      |       | Pneumatic aluminum manifold, rectangular, 1/2 inch female NPT inlet, three 1/4 inch female NPT outlets | 1             | 0.9    |
| MLA-5                      |       | Pneumatic aluminum manifold, rectangular, 1/2 inch female NPT inlet, five 1/4 inch female NPT outlets  | 1             | 1.4    |

## **Dimensions**

## Inches [mm]

Part No. MLA-5