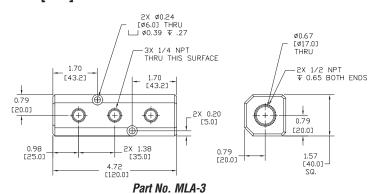

## **Dimensions**

## Inches [mm]

Part No. MLA-5

• Maximum input pressure of 500 psi

MYA-3

MLA-5

| NITRA™ Pneumatic Manifolds |       |                                                                                                        |               |        |
|----------------------------|-------|--------------------------------------------------------------------------------------------------------|---------------|--------|
| Part No.                   | Price | Description                                                                                            | Parts Per Pkg | Weight |
| MYA-2                      |       | Pneumatic aluminum manifold, round, 1/4 inch female NPT inlet, two 1/4 inch female NPT outlets         | 1             | 0.2    |
| MYA-3                      |       | Pneumatic aluminum manifold, round, 1/4 inch female NPT inlet, three 1/4 inch female NPT outlets       | 1             | 0.2    |
| MLA-3                      |       | Pneumatic aluminum manifold, rectangular, 1/2 inch female NPT inlet, three 1/4 inch female NPT outlets | 1             | 0.9    |
| MLA-5                      |       | Pneumatic aluminum manifold, rectangular, 1/2 inch female NPT inlet, five 1/4 inch female NPT outlets  | 1             | 1.4    |