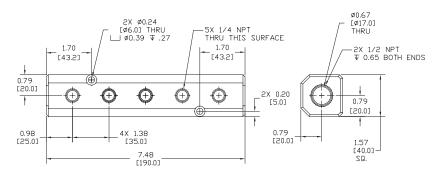

| Parts Per Pkg | Weight |
| MYA-2                      |       | Pneumatic aluminum manifold, round, 1/4 inch female NPT inlet, two 1/4 inch female NPT outlets         | 1             | 0.2    |
| MYA-3                      |       | Pneumatic aluminum manifold, round, 1/4 inch female NPT inlet, three 1/4 inch female NPT outlets       | 1             | 0.2    |
| MLA-3                      |       | Pneumatic aluminum manifold, rectangular, 1/2 inch female NPT inlet, three 1/4 inch female NPT outlets | 1             | 0.9    |
| MLA-5                      |       | Pneumatic aluminum manifold, rectangular, 1/2 inch female NPT inlet, five 1/4 inch female NPT outlets  | 1             | 1.4    |

## **Dimensions**

## Inches [mm]





Part No. MLA-5