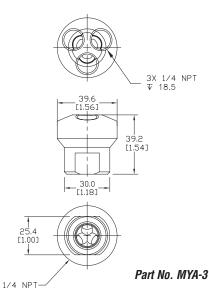

## **Pneumatic Manifolds**

**NITRA** aluminum manifolds are available in two variations. Round manifolds have one 1/4" NPT input and either two or three 1/4" NPT outputs. Rectangular manifolds have 1/2" NPT inputs on either end and either three or five 1/4" NPT outputs.

• Maximum input pressure of 500 psi

MYA-3

MLA-5

| NITRA™ Pneumatic Manifolds |       |                                                                                                        |               |        |
|----------------------------|-------|--------------------------------------------------------------------------------------------------------|---------------|--------|
| Part No.                   | Price | Description                                                                                            | Parts Per Pkg | Weight |
| MYA-2                      |       | Pneumatic aluminum manifold, round, 1/4 inch female NPT inlet, two 1/4 inch female NPT outlets         | 1             | 0.2    |
| MYA-3                      |       | Pneumatic aluminum manifold, round, 1/4 inch female NPT inlet, three 1/4 inch female NPT outlets       | 1             | 0.2    |
| MLA-3                      |       | Pneumatic aluminum manifold, rectangular, 1/2 inch female NPT inlet, three 1/4 inch female NPT outlets | 1             | 0.9    |
| MLA-5                      |       | Pneumatic aluminum manifold, rectangular, 1/2 inch female NPT inlet, five 1/4 inch female NPT outlets  | 1             | 1.4    |

## **Dimensions**

## Inches [mm]

Part No. MLA-5