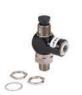

## Manual Valves, Normally Closed, Spring Return, Pushbutton

Part No. GVP-3C2P-PB

Part No. GVP-3C1M2P-PB

Part No. GVP-3C1F-PB

Note: For panel mounting

Maximum thickness 0.25"
Diameter Ø 0.484 thru

**NITRA** GVP manual valves offer a simple, convenient method for directional control and other pneumatic valve applications. All valves can be through panel mounted for a very clean looking operator interface. Valves with male NPT inlets can be threaded into MR series air manifolds to simplify supply connections.

- Swivel output port
- High flow
- Poppet design contributes to product life

• Made in USA

| Specifications          |                                                                                                |                                                                                                |                                                                                                  |  |  |  |
|-------------------------|------------------------------------------------------------------------------------------------|------------------------------------------------------------------------------------------------|--------------------------------------------------------------------------------------------------|--|--|--|
| Models                  | GVP-3C2P-PB                                                                                    | GVP-3C1M2P-PB                                                                                  | GVP-3C1F-PB                                                                                      |  |  |  |
| Price                   |                                                                                                |                                                                                                |                                                                                                  |  |  |  |
| Weight (lbs)            | 0.1                                                                                            | 0.1                                                                                            | 0.1                                                                                              |  |  |  |
| Valve Type              | 3-port (3-way) 2-position                                                                      |                                                                                                |                                                                                                  |  |  |  |
| Acting                  | Pushbutton, normally closed, spring return, through panel mount                                |                                                                                                |                                                                                                  |  |  |  |
| Diagram                 | A                                                                                              | A                                                                                              | A                                                                                                |  |  |  |
| Port Size               | 90-degree ports, 1/4in tube inlet(s),<br>1/4in tube outlet(s), (1) vent hole<br>exhaust(s)     | 90-degree ports, 1/8in male NPT<br>inlet(s), 1/4in tube outlet(s), (1)<br>vent hole exhaust(s) | 90-degree ports, 1/8in female NPT<br>inlet(s), 1/8in FNPT outlet(s), (1)<br>vent hole exhaust(s) |  |  |  |
| Flow (Cv)               | 0.29                                                                                           | 0.29                                                                                           | 0.29                                                                                             |  |  |  |
| Fluid                   | Air (to be filtered by 40µ filter element)                                                     |                                                                                                |                                                                                                  |  |  |  |
| Min. / Max.<br>Pressure | 0 to 125 psi (0 to 8.62 bar)                                                                   |                                                                                                |                                                                                                  |  |  |  |
| Temperature             | -20°F to 160°F (-51°C to 71°C)                                                                 |                                                                                                |                                                                                                  |  |  |  |
| Lubrication             | Not Required                                                                                   |                                                                                                |                                                                                                  |  |  |  |
| Body                    | Aluminum/ Anodize, Brass/ Electroless Nickel, Stainless Steel, Nylon, Acetal Copolymer, Buna-N |                                                                                                |                                                                                                  |  |  |  |
| Protection              | IP65                                                                                           |                                                                                                |                                                                                                  |  |  |  |