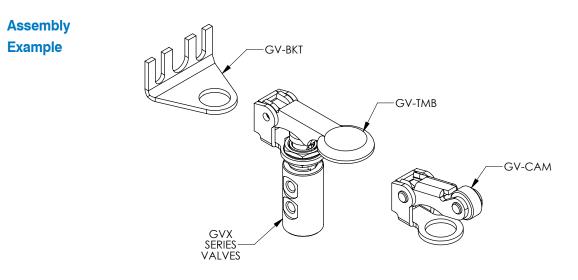

## **NITRA** GVP and GVS Series Pneumatic Valve Accessories

| Nitra Pneumatic GVP and GVS Series Pneumatic Valve Accessories |          |                                                                                                                                                                                                                                            |  |                 |  |
|----------------------------------------------------------------|----------|--------------------------------------------------------------------------------------------------------------------------------------------------------------------------------------------------------------------------------------------|--|-----------------|--|
| Item                                                           | Part No. | Description                                                                                                                                                                                                                                |  | Weight<br>(lbs) |  |
| m                                                              | GV-BKT   | NITRA 90 degree mounting bracket, plated steel. For use with all GVP and GVS valves.                                                                                                                                                       |  | 0.5             |  |
|                                                                | GV-CAM   | NITRA roller cam actuator, plated steel, for use with all GVP and GVS valves.<br>The roller is manufactured from durable acetal plastic. All carns feature a<br>unique acetal pad which minimizes side load and virtually eliminates wear. |  | 0.5             |  |
| No.                                                            | GV-TMB   | NITRA thumb actuator, plated steel, for use with all GVP and GVS valves.                                                                                                                                                                   |  | 0.5             |  |