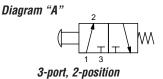

- Swivel output port
- High flow
- Poppet design contributes to product life

• Made in USA

| Specifications          |                                                                                                |                                                                                                |                                                                                                  |  |  |  |
|-------------------------|------------------------------------------------------------------------------------------------|------------------------------------------------------------------------------------------------|--------------------------------------------------------------------------------------------------|--|--|--|
| Models                  | GVP-3C2P-PB                                                                                    | GVP-3C1M2P-PB                                                                                  | GVP-3C1F-PB                                                                                      |  |  |  |
| Price                   |                                                                                                |                                                                                                |                                                                                                  |  |  |  |
| Weight (lbs)            | 0.1                                                                                            | 0.1                                                                                            | 0.1                                                                                              |  |  |  |
| Valve Type              | 3-port (3-way) 2-position                                                                      |                                                                                                |                                                                                                  |  |  |  |
| Acting                  | Pushbutton, normally closed, spring return, through panel mount                                |                                                                                                |                                                                                                  |  |  |  |
| Diagram                 | A                                                                                              | A                                                                                              | A                                                                                                |  |  |  |
| Port Size               | 90-degree ports, 1/4in tube inlet(s),<br>1/4in tube outlet(s), (1) vent hole<br>exhaust(s)     | 90-degree ports, 1/8in male NPT<br>inlet(s), 1/4in tube outlet(s), (1)<br>vent hole exhaust(s) | 90-degree ports, 1/8in female NPT<br>inlet(s), 1/8in FNPT outlet(s), (1)<br>vent hole exhaust(s) |  |  |  |
| Flow (Cv)               | 0.29                                                                                           | 0.29                                                                                           | 0.29                                                                                             |  |  |  |
| Fluid                   | Air (to be filtered by 40µ filter element)                                                     |                                                                                                |                                                                                                  |  |  |  |
| Min. / Max.<br>Pressure | 0 to 125 psi (0 to 8.62 bar)                                                                   |                                                                                                |                                                                                                  |  |  |  |
| Temperature             | -20°F to 160°F (-51°C to 71°C)                                                                 |                                                                                                |                                                                                                  |  |  |  |
| Lubrication             | Not Required                                                                                   |                                                                                                |                                                                                                  |  |  |  |
| Body                    | Aluminum/ Anodize, Brass/ Electroless Nickel, Stainless Steel, Nylon, Acetal Copolymer, Buna-N |                                                                                                |                                                                                                  |  |  |  |
| Protection              | IP65                                                                                           |                                                                                                |                                                                                                  |  |  |  |