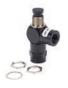

## Manual Valves, Normally Closed, Spring Return, Pushbutton

Part No. GVP-3C2P-PB

Part No. GVP-3C1M2P-PB

Part No. GVP-3C1F-PB

Note: For panel mounting

Maximum thickness 0.25"
Diameter Ø 0.484 thru

**NITRA** GVP manual valves offer a simple, convenient method for directional control and other pneumatic valve applications. All valves can be through panel mounted for a very clean looking operator interface. Valves with male NPT inlets can be threaded into MR series air manifolds to simplify supply connections.

- Swivel output port
- High flow
- Poppet design contributes to product life

• Made in USA

| Specifications          |                                                                                                |                                                                                                |                                                                                                  |  |  |  |
|-------------------------|------------------------------------------------------------------------------------------------|------------------------------------------------------------------------------------------------|--------------------------------------------------------------------------------------------------|--|--|--|
| Models                  | GVP-3C2P-PB                                                                                    | GVP-3C1M2P-PB                                                                                  | GVP-3C1F-PB                                                                                      |  |  |  |
| Price                   |                                                                                                |                                                                                                |                                                                                                  |  |  |  |
| Weight (lbs)            | 0.1                                                                                            | 0.1                                                                                            | 0.1                                                                                              |  |  |  |
| Valve Type              | 3-port (3-way) 2-position                                                                      |                                                                                                |                                                                                                  |  |  |  |
| Acting                  | Pushbutton, normally closed, spring return, through panel mount                                |                                                                                                |                                                                                                  |  |  |  |
| Diagram                 | A                                                                                              | A                                                                                              | A                                                                                                |  |  |  |
| Port Size               | 90-degree ports, 1/4in tube inlet(s),<br>1/4in tube outlet(s), (1) vent hole<br>exhaust(s)     | 90-degree ports, 1/8in male NPT<br>inlet(s), 1/4in tube outlet(s), (1)<br>vent hole exhaust(s) | 90-degree ports, 1/8in female NPT<br>inlet(s), 1/8in FNPT outlet(s), (1)<br>vent hole exhaust(s) |  |  |  |
| Flow (Cv)               | 0.29                                                                                           | 0.29                                                                                           | 0.29                                                                                             |  |  |  |
| Fluid                   | Air (to be filtered by 40µ filter element)                                                     |                                                                                                |                                                                                                  |  |  |  |
| Min. / Max.<br>Pressure | 0 to 125 psi (0 to 8.62 bar)                                                                   |                                                                                                |                                                                                                  |  |  |  |
| Temperature             | -20°F to 160°F (-51°C to 71°C)                                                                 |                                                                                                |                                                                                                  |  |  |  |
| Lubrication             | Not Required                                                                                   |                                                                                                |                                                                                                  |  |  |  |
| Body                    | Aluminum/ Anodize, Brass/ Electroless Nickel, Stainless Steel, Nylon, Acetal Copolymer, Buna-N |                                                                                                |                                                                                                  |  |  |  |
| Protection              | IP65                                                                                           |                                                                                                |                                                                                                  |  |  |  |