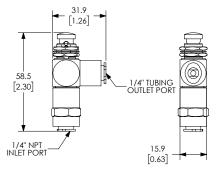

TYPICAL EXHAUST ON GVP- VALVES

LOCK NUTS AND WASHERS NOT

SHOWN FOR CLARITY

Part No. GVP-3C2P-PB

1/8" NPT

-FEMALE OUTLET PORT

15.9

[0.63]

29.0

[1.14]

53.0

[2.09]

1/8" NPT FEMALE-INLET PORT

Part No. GVP-3C1M2P-PB

Part No. GVP-3C1F-PB See our website <u>for complete Engineering drawings</u>.