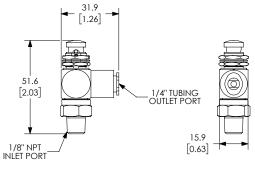

29.0

[1.14]

53.0

[2.09]

1/8" NPT FEMALE-INLET PORT

Part No. GVP-3C1M2P-PB

Part No. GVP-3C1F-PB See our website <u>for complete Engineering drawings</u>.