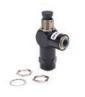

## Manual Valves, Normally Closed, Spring Return, Pushbutton

Part No. GVP-3C2P-PB

Part No. GVP-3C1M2P-PB

Part No. GVP-3C1F-PB

Note: For panel mounting

Maximum thickness 0.25"
Diameter Ø 0.484 thru

**NITRA** GVP manual valves offer a simple, convenient method for directional control and other pneumatic valve applications. All valves can be through panel mounted for a very clean looking operator interface. Valves with male NPT inlets can be threaded into MR series air manifolds to simplify supply connections.

- Swivel output port
- High flow
- Poppet design contributes to product life

• Made in USA

| Specifications          |                                                                                                |                                                                                                |                                                                                                  |  |  |  |
|-------------------------|------------------------------------------------------------------------------------------------|------------------------------------------------------------------------------------------------|--------------------------------------------------------------------------------------------------|--|--|--|
| Models                  | GVP-3C2P-PB                                                                                    | GVP-3C1M2P-PB                                                                                  | GVP-3C1F-PB                                                                                      |  |  |  |
| Price                   |                                                                                                |                                                                                                |                                                                                                  |  |  |  |
| Weight (lbs)            | 0.1                                                                                            | 0.1                                                                                            | 0.1                                                                                              |  |  |  |
| Valve Type              | 3-port (3-way) 2-position                                                                      |                                                                                                |                                                                                                  |  |  |  |
| Acting                  | Pushbutton, normally closed, spring return, through panel mount                                |                                                                                                |                                                                                                  |  |  |  |
| Diagram                 | A                                                                                              | A                                                                                              | A                                                                                                |  |  |  |
| Port Size               | 90-degree ports, 1/4in tube inlet(s),<br>1/4in tube outlet(s), (1) vent hole<br>exhaust(s)     | 90-degree ports, 1/8in male NPT<br>inlet(s), 1/4in tube outlet(s), (1)<br>vent hole exhaust(s) | 90-degree ports, 1/8in female NPT<br>inlet(s), 1/8in FNPT outlet(s), (1)<br>vent hole exhaust(s) |  |  |  |
| Flow (Cv)               | 0.29                                                                                           | 0.29                                                                                           | 0.29                                                                                             |  |  |  |
| Fluid                   | Air (to be filtered by 40µ filter element)                                                     |                                                                                                |                                                                                                  |  |  |  |
| Min. / Max.<br>Pressure | 0 to 125 psi (0 to 8.62 bar)                                                                   |                                                                                                |                                                                                                  |  |  |  |
| Temperature             | -20°F to 160°F (-51°C to 71°C)                                                                 |                                                                                                |                                                                                                  |  |  |  |
| Lubrication             | Not Required                                                                                   |                                                                                                |                                                                                                  |  |  |  |
| Body                    | Aluminum/ Anodize, Brass/ Electroless Nickel, Stainless Steel, Nylon, Acetal Copolymer, Buna-N |                                                                                                |                                                                                                  |  |  |  |
| Protection              | IP65                                                                                           |                                                                                                |                                                                                                  |  |  |  |