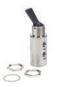

### 303 Stainless Steel Single Stem Style

Part No. GVS-3C0F-TD-SS

Part No. GVS-3C0F-PB-SS

**NITRA** GVS manual valves offer a simple, convenient method for directional control and other pneumatic valve applications. All valves can be through panel mounted for a very clean looking operator interface.

- · Single stem design
- Stainless Steel construction
- High flow
- Made in USA

Diagram "B"

2

3-port, 2-position

| <b>Specifications</b> |                                                                                                                       |                                                                                                                       |  |  |  |
|-----------------------|-----------------------------------------------------------------------------------------------------------------------|-----------------------------------------------------------------------------------------------------------------------|--|--|--|
| Models                | GVS-3C0F-TD-SS                                                                                                        | GVS-3C0F-PB-SS                                                                                                        |  |  |  |
| Price                 |                                                                                                                       |                                                                                                                       |  |  |  |
| Weight (lbs)          | 0.1                                                                                                                   | 0.1                                                                                                                   |  |  |  |
| Valve Type            | 3-port (3-way) 2-position                                                                                             |                                                                                                                       |  |  |  |
| Acting                | Toggle style actuator, normally closed,<br>detented, through panel mount                                              | Pushbutton, normally closed, spring return, through panel mount                                                       |  |  |  |
| Diagram               | А                                                                                                                     | В                                                                                                                     |  |  |  |
| Port Size             | 90-degree ports, #10-32 female threaded inlet(s), #10-32 female threaded outlet(s), #10-32 female threaded exhaust(s) | 90-degree ports, #10-32 female threaded inlet(s), #10-32 female threaded outlet(s), #10-32 female threaded exhaust(s) |  |  |  |
| Flow (Cv)             | 0.27                                                                                                                  | 0.27                                                                                                                  |  |  |  |
| Fluid                 | Air (to be filtered by 40μ filter element)                                                                            |                                                                                                                       |  |  |  |
| Min. / Max. Pressure  | 26" Hg to 125 psi (-0.8 to 8.62 bar)                                                                                  |                                                                                                                       |  |  |  |
| Temperature           | -20°F to 160°F (-51°C to 71°C)                                                                                        |                                                                                                                       |  |  |  |
| Lubrication           | Not Required                                                                                                          |                                                                                                                       |  |  |  |
| Body                  | Brass/ Electroless Nickel, Aluminum/ Anodize, Stainless Steel, Buna-N                                                 |                                                                                                                       |  |  |  |
| Protection            | IP65                                                                                                                  |                                                                                                                       |  |  |  |