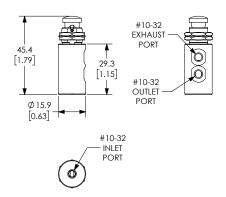

## Dimensions mm [inches]

Note: For panel mounting

- · Maximum thickness 0.25"
- · Diameter Ø 0.484 thru

Part No. GVS-3C0F-TD-SS

Part No. GVP-3C0F-PB-SS

See our website for complete Engineering drawings.