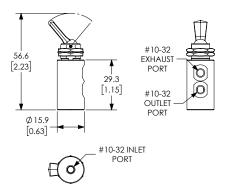

## Dimensions mm [inches]

Note: For panel mounting

- · Maximum thickness 0.25"
- · Diameter Ø 0.484 thru

Part No. GVS-3C0F-TD-SS

Part No. GVP-3C0F-PB-SS

See our website for complete Engineering drawings.