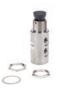

### 303 Stainless Steel Single Stem Style

Part No. GVS-3C0F-TD-SS

Part No. GVS-3C0F-PB-SS

**NITRA** GVS manual valves offer a simple, convenient method for directional control and other pneumatic valve applications. All valves can be through panel mounted for a very clean looking operator interface.

- · Single stem design
- Stainless Steel construction
- High flow
- Made in USA

Diagram "B"

2

3-port, 2-position

| <b>Specifications</b> |                                                                                                                       |                                                                                                                       |  |  |  |
|-----------------------|-----------------------------------------------------------------------------------------------------------------------|-----------------------------------------------------------------------------------------------------------------------|--|--|--|
| Models                | GVS-3C0F-TD-SS                                                                                                        | GVS-3C0F-PB-SS                                                                                                        |  |  |  |
| Price                 |                                                                                                                       |                                                                                                                       |  |  |  |
| Weight (lbs)          | 0.1                                                                                                                   | 0.1                                                                                                                   |  |  |  |
| Valve Type            | 3-port (3-way) 2-position                                                                                             |                                                                                                                       |  |  |  |
| Acting                | Toggle style actuator, normally closed,<br>detented, through panel mount                                              | Pushbutton, normally closed, spring return, through panel mount                                                       |  |  |  |
| Diagram               | А                                                                                                                     | В                                                                                                                     |  |  |  |
| Port Size             | 90-degree ports, #10-32 female threaded inlet(s), #10-32 female threaded outlet(s), #10-32 female threaded exhaust(s) | 90-degree ports, #10-32 female threaded inlet(s), #10-32 female threaded outlet(s), #10-32 female threaded exhaust(s) |  |  |  |
| Flow (Cv)             | 0.27                                                                                                                  | 0.27                                                                                                                  |  |  |  |
| Fluid                 | Air (to be filtered by 40μ filter element)                                                                            |                                                                                                                       |  |  |  |
| Min. / Max. Pressure  | 26" Hg to 125 psi (-0.8 to 8.62 bar)                                                                                  |                                                                                                                       |  |  |  |
| Temperature           | -20°F to 160°F (-51°C to 71°C)                                                                                        |                                                                                                                       |  |  |  |
| Lubrication           | Not Required                                                                                                          |                                                                                                                       |  |  |  |
| Body                  | Brass/ Electroless Nickel, Aluminum/ Anodize, Stainless Steel, Buna-N                                                 |                                                                                                                       |  |  |  |
| Protection            | IP65                                                                                                                  |                                                                                                                       |  |  |  |