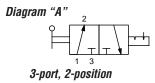

- · Single stem design
- Stainless Steel construction
- High flow
- Made in USA

Diagram "B"

2

3-port, 2-position

| <b>Specifications</b> |                                                                                                                       |                                                                                                                       |  |  |  |
|-----------------------|-----------------------------------------------------------------------------------------------------------------------|-----------------------------------------------------------------------------------------------------------------------|--|--|--|
| Models                | GVS-3C0F-TD-SS                                                                                                        | GVS-3C0F-PB-SS                                                                                                        |  |  |  |
| Price                 |                                                                                                                       |                                                                                                                       |  |  |  |
| Weight (lbs)          | 0.1                                                                                                                   | 0.1                                                                                                                   |  |  |  |
| Valve Type            | 3-port (3-way) 2-position                                                                                             |                                                                                                                       |  |  |  |
| Acting                | Toggle style actuator, normally closed,<br>detented, through panel mount                                              | Pushbutton, normally closed, spring return, through panel mount                                                       |  |  |  |
| Diagram               | А                                                                                                                     | В                                                                                                                     |  |  |  |
| Port Size             | 90-degree ports, #10-32 female threaded inlet(s), #10-32 female threaded outlet(s), #10-32 female threaded exhaust(s) | 90-degree ports, #10-32 female threaded inlet(s), #10-32 female threaded outlet(s), #10-32 female threaded exhaust(s) |  |  |  |
| Flow (Cv)             | 0.27                                                                                                                  | 0.27                                                                                                                  |  |  |  |
| Fluid                 | Air (to be filtered by 40μ filter element)                                                                            |                                                                                                                       |  |  |  |
| Min. / Max. Pressure  | 26" Hg to 125 psi (-0.8 to 8.62 bar)                                                                                  |                                                                                                                       |  |  |  |
| Temperature           | -20°F to 160°F (-51°C to 71°C)                                                                                        |                                                                                                                       |  |  |  |
| Lubrication           | Not Required                                                                                                          |                                                                                                                       |  |  |  |
| Body                  | Brass/ Electroless Nickel, Aluminum/ Anodize, Stainless Steel, Buna-N                                                 |                                                                                                                       |  |  |  |
| Protection            | IP65                                                                                                                  |                                                                                                                       |  |  |  |