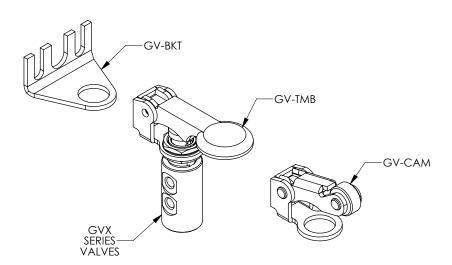

# GVP and GVS Series Pneumatic Valve Accessories

| Nitra Pneumatic GVP and GVS Series Pneumatic Valve Accessories |          |                                                                                                                                                                                                                                     |       |                 |  |
|----------------------------------------------------------------|----------|-------------------------------------------------------------------------------------------------------------------------------------------------------------------------------------------------------------------------------------|-------|-----------------|--|
| Item                                                           | Part No. | Description                                                                                                                                                                                                                         | Price | Weight<br>(lbs) |  |
| m                                                              | GV-BKT   | NITRA 90 degree mounting bracket, plated steel. For use with all GVP and GVS valves.                                                                                                                                                |       | 0.5             |  |
|                                                                | GV-CAM   | NITRA roller cam actuator, plated steel, for use with all GVP and GVS valves. The roller is manufactured from durable acetal plastic. All cams feature a unique acetal pad which minimizes side load and virtually eliminates wear. |       | 0.5             |  |
|                                                                | GV-TMB   | NITRA thumb actuator, plated steel, for use with all GVP and GVS valves.                                                                                                                                                            |       | 0.5             |  |

#### **Assembly** Example