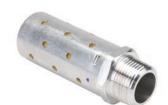

## SLV Series Pneumatic Lockout Valves Accessories

HVM-34N

SLV-PU

Note: HVM series exhaust silencers have a maximum pressure of 250PSI (17 bar).

## Features

- Silencers (mufflers) are aluminum construction
- High flow rates needed for safety lockout valves
- Pressure indicator pops out when pressure of 5psi or more is present

| NITRA SLV Series Pneumatic Lockout Valve Accessories |                                                                                       |       |                 |  |
|------------------------------------------------------|---------------------------------------------------------------------------------------|-------|-----------------|--|
| Part No.                                             | Description                                                                           | Price | Weight<br>(lbs) |  |
| HVM-18N                                              | NITRA pneumatic exhaust silencer, aluminum, cylindrical, Cv=2, 1/8in male NPT         |       | 0.1             |  |
| HVM-14N                                              | NITRA pneumatic exhaust silencer, aluminum, cylindrical, Cv=2.7, 1/4in male NPT       |       | 0.1             |  |
| HVM-38N                                              | NITRA pneumatic exhaust silencer, aluminum, cylindrical, Cv=3.2, 3/8in male NPT       |       | 0.1             |  |
| HVM-38N-H                                            | NITRA pneumatic exhaust silencer, aluminum, cylindrical, Cv=4.9, 3/8in male NPT       |       | 0.2             |  |
| HVM-12N                                              | NITRA pneumatic exhaust silencer, aluminum, cylindrical, Cv=5.9, 1/2in male NPT       |       | 0.2             |  |
| HVM-34N                                              | NITRA pneumatic exhaust silencer, aluminum, cylindrical, Cv=5.9, 3/4in male NPT       |       | 0.2             |  |
| HVM-34N-H                                            | NITRA pneumatic exhaust silencer, aluminum, cylindrical, Cv=13.5, 3/4in male NPT      |       | 0.6             |  |
| HVM-1N                                               | NITRA pneumatic exhaust silencer, aluminum, cylindrical, Cv=16.7, 1in male NPT        |       | 0.6             |  |
| HVM-114N                                             | NITRA pneumatic exhaust silencer, aluminum, cylindrical, Cv=17.4, 1-1/4in male<br>NPT |       | 0.6             |  |
| SLV-PU                                               | NITRA pneumatic pop up pressure indicator, 5 psi, 1/8in male NPT                      |       | 0.1             |  |

Nitra High Volume Silencers (Mufflers)