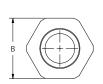

## Nitra Pop Up Pressure Indicator

Dimensions

inches [mm]

See our website <u>for complete Engineering d</u>rawings.