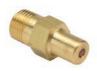

## Nitra Pop Up Pressure Indicator

Dimensions

inches [mm]

See our website <u>for complete Engineering d</u>rawings.