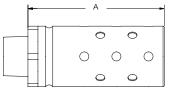

## Dimensions

inches [mm]

| Muffler Dimensions |              |             |  |  |
|--------------------|--------------|-------------|--|--|
| Part #             | A            | В           |  |  |
| HVM-18N            | 1.6 [40.64]  | 0.8 [20.32] |  |  |
| HVM-14N            | 1.6 [40.64]  | 0.8 [20.32] |  |  |
| HVM-38N            | 1.6 [40.64]  | 0.8 [20.32] |  |  |
| HVM-38N-H          | 2.9 [73.66]  | 1.3 [33.02] |  |  |
| HVM-12N            | 2.9 [73.66]  | 1.3 [33.02] |  |  |
| HVM-34N            | 2.9 [73.66]  | 1.3 [33.02] |  |  |
| HVM-34N-H          | 4.5 [114.30] | 2.0 [50.80] |  |  |
| HVM-1N             | 4.5 [114.30] | 2.0 [50.80] |  |  |
| HVM-114N           | 4.5 [114.30] | 2.0 [50.80] |  |  |