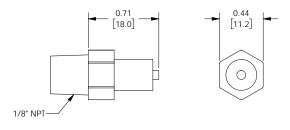

## Nitra Pop Up Pressure Indicator

Dimensions

inches [mm]

See our website <u>for complete Engineering d</u>rawings.