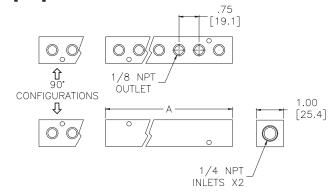

# 1/4" NPT Stainless Steel Manifolds

MRS-2CB

- NITRA stainless steel manifolds
  - 303 Stainless Steel
  - Maximum input pressure of 3500 psi
  - Made in the USA

| NITRA® 1/4" NPT Stainless Steel Manifolds |                                                                                                                                                                                           |              |                  |                 |       |  |  |  |
|-------------------------------------------|-------------------------------------------------------------------------------------------------------------------------------------------------------------------------------------------|--------------|------------------|-----------------|-------|--|--|--|
| Part No.                                  | Description                                                                                                                                                                               | A            | Parts Per<br>Pkg | Weight<br>(lbs) | Price |  |  |  |
| MRS-2CB                                   | NITRA pneumatic manifold, stainless steel, rectangular, (2) 1/4 inch female NPT inlet port(s),<br>2 stations, (1) 1/8 inch female NPT outlet port(s) per station, standard hole spacing.  | 1.75 [44.5]  | 1                | 0.4             |       |  |  |  |
| MRS-3CB                                   | NITRA pneumatic manifold, stainless steel, rectangular, (2) 1/4 inch female NPT inlet port(s),<br>3 stations, (1) 1/8 inch female NPT outlet port(s) per station, standard hole spacing.  | 2.50 [63.0]  | 1                | 0.5             |       |  |  |  |
| MRS-4CB                                   | NITRA pneumatic manifold, stainless steel, rectangular, (2) 1/4 inch female NPT inlet port(s), 4 stations, (1) 1/8 inch female NPT outlet port(s) per station, standard hole spacing.     | 3.25 [82.6]  | 1                | 0.7             |       |  |  |  |
| MRS-5CB                                   | NITRA pneumatic manifold, stainless steel, rectangular, (2) 1/4 inch female NPT inlet port(s),<br>5 stations, (1) 1/8 inch female NPT outlet port(s) per station, standard hole spacing.  | 4.00 [101.6] | 1                | 0.9             |       |  |  |  |
| MRS-6CB                                   | NITRA pneumatic manifold, stainless steel, rectangular, (2) 1/4 inch female NPT inlet port(s), 6 stations, (1) 1/8 inch female NPT outlet port(s) per station, standard hole spacing.     | 4.75 [120.7] | 1                | 1.1             |       |  |  |  |
| MRS-7CB                                   | NITRA pneumatic manifold, stainless steel, rectangular, (2) 1/4 inch female NPT inlet port(s), 7 stations, (1) 1/8 inch female NPT outlet port(s) per station, standard hole spacing.     | 5.50 [139.7] | 1                | 1.2             |       |  |  |  |
| MRS-8CB                                   | NITRA pneumatic manifold, stainless steel, rectangular, (2) 1/4 inch female NPT inlet port(s), 8 stations, (1) 1/8 inch female NPT outlet port(s) per station, standard hole spacing.     | 6.25 [158.8] | 1                | 1.4             |       |  |  |  |
| MRS-9CB                                   | NITRA pneumatic manifold, stainless steel, rectangular, (2) 1/4 inch female NPT inlet port(s), 9 stations, (1) 1/8 inch female NPT outlet port(s) per station, standard hole spacing.     | 7.00 [177.8] | 1                | 1.6             |       |  |  |  |
| MRS-10CB                                  | NITRA pneumatic manifold, stainless steel, rectangular, (2) 1/4 inch female NPT inlet port(s),<br>10 stations, (1) 1/8 inch female NPT outlet port(s) per station, standard hole spacing. | 7.75 [196.9] | 1                | 1.7             |       |  |  |  |

## **Dimensions**

#### inches [mm]