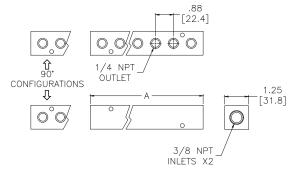

## 3/8" NPT Stainless Steel Manifolds

MRS-2DC

NITRA stainless steel manifolds

- 303 Stainless Steel
- Maximum input pressure of 3500 psi
- Made in the USA

| NITRA® 3/8" NPT Stainless Steel Manifolds |                                                                                                                                                                                           |              |                  |                 |       |  |  |  |
|-------------------------------------------|-------------------------------------------------------------------------------------------------------------------------------------------------------------------------------------------|--------------|------------------|-----------------|-------|--|--|--|
| Part No.                                  | Description                                                                                                                                                                               | A            | Parts Per<br>Pkg | Weight<br>(lbs) | Price |  |  |  |
| MRS-2DC                                   | NITRA pneumatic manifold, stainless steel, rectangular, (2) 3/8 inch female NPT inlet port(s), 2 stations, (1) 1/4 inch female NPT outlet port(s) per station, standard hole spacing.     | 2.13 [54.1]  | 1                | 0.7             |       |  |  |  |
| MRS-3DC                                   | NITRA pneumatic manifold, stainless steel, rectangular, (2) 3/8 inch female NPT inlet port(s), 3 stations, (1) 1/4 inch female NPT outlet port(s) per station, standard hole spacing.     | 3.00 [76.2]  | 1                | 1.0             |       |  |  |  |
| MRS-4DC                                   | NITRA pneumatic manifold, stainless steel, rectangular, (2) 3/8 inch female NPT inlet port(s), 4 stations, (1) 1/4 inch female NPT outlet port(s) per station, standard hole spacing.     | 3.88 [98.6]  | 1                | 1.3             |       |  |  |  |
| MRS-5DC                                   | NITRA pneumatic manifold, stainless steel, rectangular, (2) 3/8 inch female NPT inlet port(s), 5 stations, (1) 1/4 inch female NPT outlet port(s) per station, standard hole spacing.     | 4.75 [120.7] | 1                | 1.6             |       |  |  |  |
| MRS-6DC                                   | NITRA pneumatic manifold, stainless steel, rectangular, (2) 3/8 inch female NPT inlet port(s), 6 stations, (1) 1/4 inch female NPT outlet port(s) per station, standard hole spacing.     | 5.63 [143.0] | 1                | 1.9             |       |  |  |  |
| MRS-7DC                                   | NITRA pneumatic manifold, stainless steel, rectangular, (2) 3/8 inch female NPT inlet port(s), 7 stations, (1) 1/4 inch female NPT outlet port(s) per station, standard hole spacing.     | 6.50 [165.1] | 1                | 2.2             |       |  |  |  |
| MRS-8DC                                   | NITRA pneumatic manifold, stainless steel, rectangular, (2) 3/8 inch female NPT inlet port(s), 8 stations, (1) 1/4 inch female NPT outlet port(s) per station, standard hole spacing.     | 7.38 [187.5] | 1                | 2.5             |       |  |  |  |
| MRS-9DC                                   | NITRA pneumatic manifold, stainless steel, rectangular, (2) 3/8 inch female NPT inlet port(s),<br>9 stations, (1) 1/4 inch female NPT outlet port(s) per station, standard hole spacing.  | 8.25 [209.6] | 1                | 2.8             |       |  |  |  |
| MRS-10DC                                  | NITRA pneumatic manifold, stainless steel, rectangular, (2) 3/8 inch female NPT inlet port(s),<br>10 stations, (1) 1/4 inch female NPT outlet port(s) per station, standard hole spacing. | 9.13 [231.9] | 1                | 3.1             |       |  |  |  |

## **Dimensions**

### inches [mm]

See our website for complete Engineering drawings.