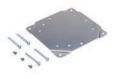

## **Differential Pressure Gauges** Accessories

Part No. DGA-B

Part DGA-B shown with DGA Differential Pressure Gauge

Part DGA-R shown with DGA Differential Pressure Gauge

## **Applications**

- DGA-T Static Pressure Tip: Use the DGA-T to sense static pressure in ducts, across filters, coils, fans, etc. The angled tip is brass, has a 4" insertion depth and four radial 0.04" sensing holes. The tip also has a compression fitting for use with 1/4" OD metal or plastic tubing.
- DGA-B Surface Mount Bracket: Mount the DGA gauge to the pre-drilled holes in the metal DGA-B mounting bracket and then mount the bracket to any vertical flat surface.
- DGA-R Panel Mount Flange: Secure the plastic flange to the DGA gauge with the three set screws in the flange. The DGA can now be mounted to a panel using the three mounting holes in the flange and the included mounting screws.

| ProSense Differential Pressure Gauges Accessories |                                                                                                                                                                          |         |        |       |
|---------------------------------------------------|--------------------------------------------------------------------------------------------------------------------------------------------------------------------------|---------|--------|-------|
| Part Number                                       | Description                                                                                                                                                              | Pcs/Pkg | Wt(lb) | Price |
| DGA-T                                             | ProSense static pressure tip with compression fitting, brass, for use with DGA series differential pressure<br>gauges or DPTA series differential pressure transmitters. | 1       | 0.07   |       |
| DGA-B                                             | ProSense surface mount bracket, aluminum, for use with DGA series differential pressure gauges.<br>Hardware included.                                                    | 1       | 0.1    |       |
| DGA-R                                             | ProSense panel mount flange, ABS plastic, for use with DGA series differential pressure gauges. Hardware<br>included.                                                    | 1       | 0.15   |       |