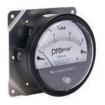

## **Differential Pressure Gauges** Accessories

Part No. DGA-B

Part DGA-B shown with DGA Differential Pressure Gauge

Part DGA-R shown with DGA Differential Pressure Gauge

## **Applications**

- DGA-T Static Pressure Tip: Use the DGA-T to sense static pressure in ducts, across filters, coils, fans, etc. The angled tip is brass, has a 4" insertion depth and four radial 0.04" sensing holes. The tip also has a compression fitting for use with 1/4" OD metal or plastic tubing.
- DGA-B Surface Mount Bracket: Mount the DGA gauge to the pre-drilled holes in the metal DGA-B mounting bracket and then mount the bracket to any vertical flat surface.
- DGA-R Panel Mount Flange: Secure the plastic flange to the DGA gauge with the three set screws in the flange. The DGA can now be mounted to a panel using the three mounting holes in the flange and the included mounting screws.

| ProSense Differential Pressure Gauges Accessories |                                                                                                                                                                          |         |        |       |
|---------------------------------------------------|--------------------------------------------------------------------------------------------------------------------------------------------------------------------------|---------|--------|-------|
| Part Number                                       | Description                                                                                                                                                              | Pcs/Pkg | Wt(lb) | Price |
| DGA-T                                             | ProSense static pressure tip with compression fitting, brass, for use with DGA series differential pressure<br>gauges or DPTA series differential pressure transmitters. | 1       | 0.07   |       |
| DGA-B                                             | ProSense surface mount bracket, aluminum, for use with DGA series differential pressure gauges.<br>Hardware included.                                                    | 1       | 0.1    |       |
| DGA-R                                             | ProSense panel mount flange, ABS plastic, for use with DGA series differential pressure gauges. Hardware<br>included.                                                    | 1       | 0.15   |       |