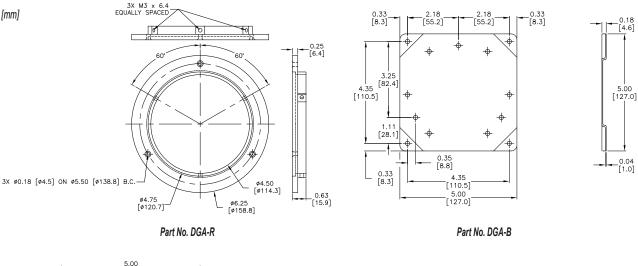

-T                                             | ProSense static pressure tip with compression fitting, brass, for use with DGA series differential pressure<br>gauges or DPTA series differential pressure transmitters. | 1       | 0.07   |       |
| DGA-B                                             | ProSense surface mount bracket, aluminum, for use with DGA series differential pressure gauges.<br>Hardware included.                                                    | 1       | 0.1    |       |
| DGA-R                                             | ProSense panel mount flange, ABS plastic, for use with DGA series differential pressure gauges. Hardware<br>included.                                                    | 1       | 0.15   |       |

Part No. DGA-T

## **Dimensions**

inches [mm]