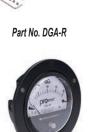

## **Differential Pressure Gauges** Accessories

Part No. DGA-B

Part DGA-B shown with DGA Differential Pressure Gauge

Part DGA-R shown with DGA Differential Pressure Gauge

## **Applications**

- DGA-T Static Pressure Tip: Use the DGA-T to sense static pressure in ducts, across filters, coils, fans, etc. The angled tip is brass, has a 4" insertion depth and four radial 0.04" sensing holes. The tip also has a compression fitting for use with 1/4" OD metal or plastic tubing.
- DGA-B Surface Mount Bracket: Mount the DGA gauge to the pre-drilled holes in the metal DGA-B mounting bracket and then mount the bracket to any vertical flat surface.
- DGA-R Panel Mount Flange: Secure the plastic flange to the DGA gauge with the three set screws in the flange. The DGA can now be mounted to a panel using the three mounting holes in the flange and the included mounting screws.

| ProSense Differential Pressure Gauges Accessories |                                                                                                                                                                          |         |        |       |
|---------------------------------------------------|--------------------------------------------------------------------------------------------------------------------------------------------------------------------------|---------|--------|-------|
| Part Number                                       | Description                                                                                                                                                              | Pcs/Pkg | Wt(lb) | Price |
| DGA-T                                             | ProSense static pressure tip with compression fitting, brass, for use with DGA series differential pressure<br>gauges or DPTA series differential pressure transmitters. | 1       | 0.07   |       |
| DGA-B                                             | ProSense surface mount bracket, aluminum, for use with DGA series differential pressure gauges.<br>Hardware included.                                                    | 1       | 0.1    |       |
| DGA-R                                             | ProSense panel mount flange, ABS plastic, for use with DGA series differential pressure gauges. Hardware<br>included.                                                    | 1       | 0.15   |       |