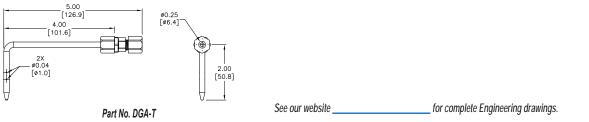

## **Applications**

- DGA-T Static Pressure Tip: Use the DGA-T to sense static pressure in ducts, across filters, coils, fans, etc. The angled tip is brass, has a 4" insertion depth and four radial 0.04" sensing holes. The tip also has a compression fitting for use with 1/4" OD metal or plastic tubing.
- DGA-B Surface Mount Bracket: Mount the DGA gauge to the pre-drilled holes in the metal DGA-B mounting bracket and then mount the bracket to any vertical flat surface.
- DGA-R Panel Mount Flange: Secure the plastic flange to the DGA gauge with the three set screws in the flange. The DGA can now be mounted to a panel using the three mounting holes in the flange and the included mounting screws.

Part No. DGA-T

## **Dimensions**

inches [mm]