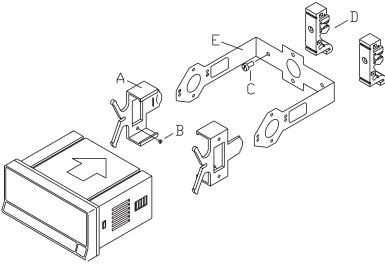

The DPM-BKT1 kit includes:

A. 2 mounting clips.

B. 4 screws M3 x 6 DIN 963 to attach the clips to the inside of the arms of part E.

C. 2 screws M4 x 8 DIN 84 to attach DIN rail clips to part E.

D. 2 DIN rail clips (DIN rail EN50022 or EN50035).

E. 1 metal bracket.

(Panel Meter not included)