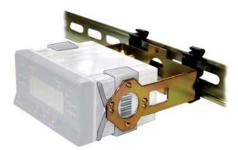

## **Dr**Sense Digital Panel Meter Accessories

| Panel Meter Accessories |                                                                                                                  |              |       |
|-------------------------|------------------------------------------------------------------------------------------------------------------|--------------|-------|
| Model                   | Description                                                                                                      | Weight (lbs) | Price |
| DPM-BKT1                | ProSense panel mount bracket, for use with DPM2 and DPM3 series 1/8 DIN digital panel meters. Hardware included. | 0.3          |       |

The DPM-BKT1 kit includes:

A. 2 mounting clips.

B. 4 screws M3 x 6 DIN 963 to attach the clips to the inside of the arms of part E.

C. 2 screws M4 x 8 DIN 84 to attach DIN rail clips to part E.

D. 2 DIN rail clips (DIN rail EN50022 or EN50035).

E. 1 metal bracket.

(Panel Meter not included)