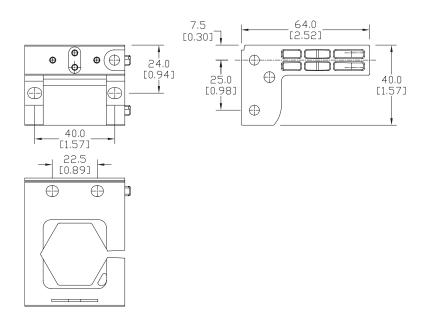

## **Dimensions**

mm [inches]

Part No. EPS-CV

Assembly Example

Part No. EPS-BKT1

See our website \_\_\_\_\_\_ fo complete Engineering drawings.