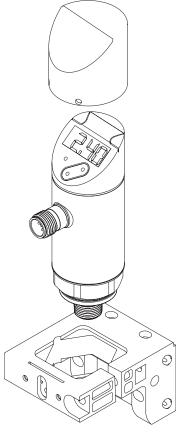

## **Dimensions**

mm [inches]

Part No. EPS-CV

Assembly Example

Part No. EPS-BKT1

See our website \_\_\_\_\_\_ fo complete Engineering drawings.