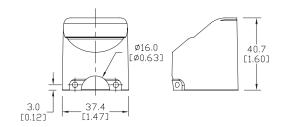

## **Dimensions**

mm [inches]

Part No. EPS-CV

Assembly Example

Part No. EPS-BKT1

See our website \_\_\_\_\_\_ fo complete Engineering drawings.