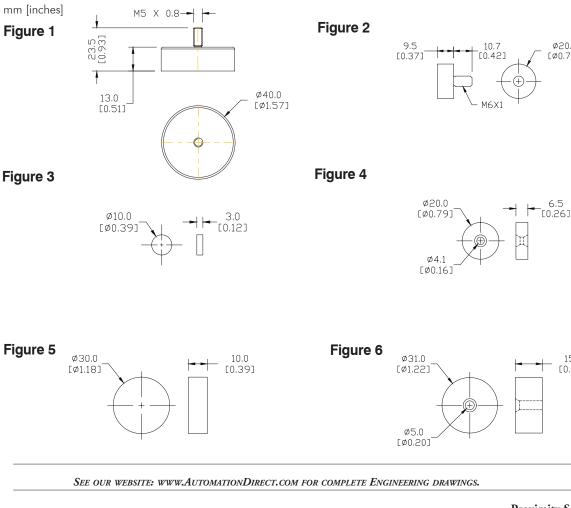

## **Proximity Sensor Damping Magnets**

| Damping Magnet |       |            |  |  |  |  |
|----------------|-------|------------|--|--|--|--|
| Part Number    | Price | Dimensions |  |  |  |  |
| AW-MAG         |       | Figure 1   |  |  |  |  |
| AW-MAG-3       |       | Figure 2   |  |  |  |  |
| MAG-1          |       | Figure 3   |  |  |  |  |
| MAG-3          |       | Figure 4   |  |  |  |  |
| MAG-4          |       | Figure 5   |  |  |  |  |
| MAG-5          |       | Figure 6   |  |  |  |  |

## **Dimensions**

15.0 [0.59]

ø20.0 [ø0.79]