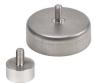

## **Proximity Sensor Damping Magnets**

| Damping Magnet |       |            |  |  |  |  |
|----------------|-------|------------|--|--|--|--|
| Part Number    | Price | Dimensions |  |  |  |  |
| AW-MAG         |       | Figure 1   |  |  |  |  |
| AW-MAG-3       |       | Figure 2   |  |  |  |  |
| MAG-1          |       | Figure 3   |  |  |  |  |
| MAG-3          |       | Figure 4   |  |  |  |  |
| MAG-4          |       | Figure 5   |  |  |  |  |
| MAG-5          |       | Figure 6   |  |  |  |  |

## Magnet

- Damping magnet for use with magnet series sensors
- Barium ferrite and Samarium

| AW-MAG Damping Magnet Specifications |                                |                                |                                |               |                                |               |  |  |
|--------------------------------------|--------------------------------|--------------------------------|--------------------------------|---------------|--------------------------------|---------------|--|--|
|                                      | AW-MAG                         | AW-MAG-3                       | MAG-1                          | MAG-3         | MAG-4                          | MAG-5         |  |  |
| Ambient<br>Temperature               | -13 to 266°F<br>(-25 to 130°C) | -13 to 266°F<br>(-25 to 130°C) | -58 to 392°F<br>(-50 to 200°C) |               | -13 to 392°F<br>(-25 to 200°C) |               |  |  |
| Housing Materials                    | Barium ferrite, samarium       | Barium Ferrite                 | Samarium Cobalt                |               | Barium Ferrite                 |               |  |  |
| Coating                              | Stainless steel                | (1.4571/316Ti)                 | -                              | -             | _                              | -             |  |  |
| Magnetic Field<br>Strength           | 48 mT                          | 45 mT                          | 136 mT                         | 95 mT         | 103 mT                         | 115 mT        |  |  |
| Weight                               | 82g (2.89 oz)                  | 22g (0.78 oz)                  | 4g (0.14 oz)                   | 11g (0.39 oz) | 35g (1.23 oz)                  | 56g (1.98 oz) |  |  |