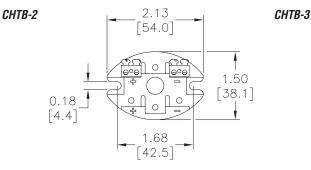

 CHTB-2
 ProSense ceramic terminal base, two brass terminals with stainless steel screws, for use with ProSense temperature probe connection
 1
 1.0

 CHTB-3
 ProSense ceramic terminal base, three brass terminals with stainless steel screws, for use with ProSense temperature probe connection
 1
 1.0