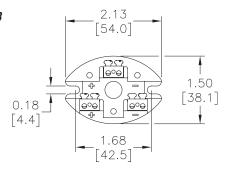

 CHTB-3
 ProSense ceramic terminal base, three brass terminals with stainless steel screws, for use with ProSense temperature probe connection
 1
 1.0