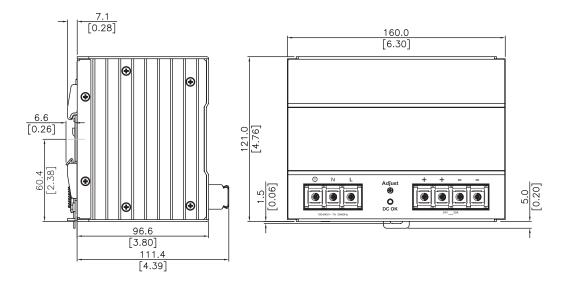

# **RHINO PSB Series DIN rail Power Supply** Dimensions

## **Dimensions**

### mm [inches]

#### PSB24-480

| Wiring Connection |           |        |       |  |
|-------------------|-----------|--------|-------|--|
| Input             |           | Output |       |  |
| L                 | Line      | +      | Out + |  |
| Ν                 | Neutral   | +      | Out + |  |
| Ŧ                 | AC Ground | -      | Out - |  |
|                   |           | -      | Out - |  |