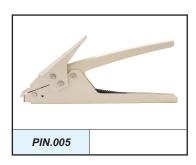

#### Collar Fastening Metal Plier

This tool makes it easier to tighten and cut collars. Use with Double-headed Cable Ties. Leaves a short length of tail close to the head. For use with up to 9mm wide cable ties.