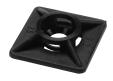

## **Bi-directional Nylon Square Bases**

BAS.xMT.507

Note: Screw/mount not included

| Bi-directional Nylon Square Bases |      |       |         |                  |                   |                  |
|-----------------------------------|------|-------|---------|------------------|-------------------|------------------|
| Part Number                       | Pcs/ | Price | Color   | Dual<br>Adhesive | Dimensions        |                  |
|                                   | Bag  | Price |         |                  | А                 | В                |
| BAS.2MT.507                       | 100  |       | natural | Yes              | 18.8 mm [0.74 in] | 4.4 mm [0.17 in] |
| BAS.3MT.507                       | 100  |       | black   | Yes              |                   |                  |
| BAS.2MT.508                       | 100  |       | natural | Yes              | 26.5 mm [1.04 in] | 5.9 mm [0.23 in] |
| BAS.3MT.508                       | 100  |       | black   | Yes              |                   |                  |
| BAS.2.406                         | 100  |       | natural | No               |                   |                  |
| BAS.3.406                         | 100  |       | black   | No               |                   |                  |