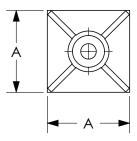

## **Bi-directional Nylon Square Bases**

BAS.xMT.507

Note: Screw/mount not included

| Bi-directional Nylon Square Bases |      |       |         |                  |                   |                  |
|-----------------------------------|------|-------|---------|------------------|-------------------|------------------|
| Part Number                       | Pcs/ | Price | Color   | Dual<br>Adhesive | Dimensions        |                  |
|                                   | Bag  | Price |         |                  | А                 | В                |
| BAS.2MT.507                       | 100  |       | natural | Yes              | 18.8 mm [0.74 in] | 4.4 mm [0.17 in] |
| BAS.3MT.507                       | 100  |       | black   | Yes              |                   |                  |
| BAS.2MT.508                       | 100  |       | natural | Yes              | 26.5 mm [1.04 in] | 5.9 mm [0.23 in] |
| BAS.3MT.508                       | 100  |       | black   | Yes              |                   |                  |
| BAS.2.406                         | 100  |       | natural | No               |                   |                  |
| BAS.3.406                         | 100  |       | black   | No               |                   |                  |