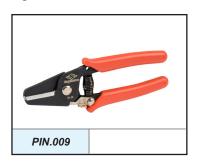

# **Cable Tie Cutting Tool**

The special angle of this cutter's tips enables clean cuts of the ties to sizes between 2.5 and 12.5 mm in width, maintaining the wired electric cables intact. The cutter can also be used for cutting cables.