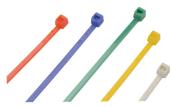

#### **Colored Nylon Cable Ties**

SapiSelco colored Nylon 6.6 cable ties are useful in applications that require distinct identifiers. These ties are colored with inorganic dyes and are resistant to solvents and reagents, oil, gasoline, and hydrocarbons when used at low temperatures, in low

concentrations, and for short periods of time. Assortment Kit available.