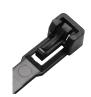

# CLICK

These ties are low-cost, releasable, and reusable cable ties, suitable for lightweight loads.

The double-locking head enables securing two cable bundles with one tie. The body is completely rounded to eliminate all sharp edges guaranteeing reliable performance every time.