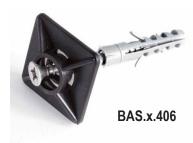

## **Bi-directional Nylon Square Bases**

BAS.xMT.507

Note: Screw/mount not included

| Bi-directional Nylon Square Bases |      |       |         |                  |                   |                  |
|-----------------------------------|------|-------|---------|------------------|-------------------|------------------|
| Part Number                       | Pcs/ | Price | Color   | Dual<br>Adhesive | Dimensions        |                  |
|                                   | Bag  | Price |         |                  | А                 | В                |
| BAS.2MT.507                       | 100  |       | natural | Yes              | 18.8 mm [0.74 in] | 4.4 mm [0.17 in] |
| BAS.3MT.507                       | 100  |       | black   | Yes              |                   |                  |
| BAS.2MT.508                       | 100  |       | natural | Yes              | 26.5 mm [1.04 in] | 5.9 mm [0.23 in] |
| BAS.3MT.508                       | 100  |       | black   | Yes              |                   |                  |
| BAS.2.406                         | 100  |       | natural | No               |                   |                  |
| BAS.3.406                         | 100  |       | black   | No               |                   |                  |