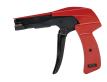

#### Cable Tie Gun Installation Tool

For use with cable ties up to 5mm wide. This tool helps to adjust the preload and cut the tie. Tightening torque of 2.5 kg to 12kg.