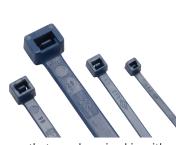

### **General Purpose Nylon Cable Ties**

SapiSelco general purpose Nylon 6.6 cable ties are slotted and held in place by the resistance of the elastic

tooth against the rack. These cable ties are resistant to solvents and reagents, oil, gasoline, and hydrocarbons when used at low temperatures, in low concentrations, and for short periods of time. Assortment Kit available.

#### **Colored Nylon Cable Ties**

SapiSelco colored Nylon 6.6 cable ties are useful in applications that require distinct identifiers. These ties are colored with inorganic dyes and are resistant to solvents and reagents, oil, gasoline, and hydrocarbons when used at low temperatures, in low