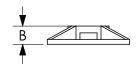

## **Bi-directional Nylon Square Bases**

BAS.xMT.507

Note: Screw/mount not included

| Bi-directional Nylon Square Bases |      |       |         |                  |                   |                  |
|-----------------------------------|------|-------|---------|------------------|-------------------|------------------|
| Part Number                       | Pcs/ | Price | Color   | Dual<br>Adhesive | Dimensions        |                  |
|                                   | Bag  | Price |         |                  | А                 | В                |
| BAS.2MT.507                       | 100  |       | natural | Yes              | 18.8 mm [0.74 in] | 4.4 mm [0.17 in] |
| BAS.3MT.507                       | 100  |       | black   | Yes              |                   |                  |
| BAS.2MT.508                       | 100  |       | natural | Yes              | 26.5 mm [1.04 in] | 5.9 mm [0.23 in] |
| BAS.3MT.508                       | 100  |       | black   | Yes              |                   |                  |
| BAS.2.406                         | 100  |       | natural | No               |                   |                  |
| BAS.3.406                         | 100  |       | black   | No               |                   |                  |