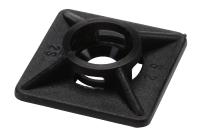

## **Bi-directional Nylon Square Bases**

BAS.xMT.507

Note: Screw/mount not included

| Bi-directional Nylon Square Bases |      |       |         |                  |                   |                  |
|-----------------------------------|------|-------|---------|------------------|-------------------|------------------|
| Part Number                       | Pcs/ | Price | Color   | Dual<br>Adhesive | Dimensions        |                  |
|                                   | Bag  | Price |         |                  | А                 | В                |
| BAS.2MT.507                       | 100  |       | natural | Yes              | 18.8 mm [0.74 in] | 4.4 mm [0.17 in] |
| BAS.3MT.507                       | 100  |       | black   | Yes              |                   |                  |
| BAS.2MT.508                       | 100  |       | natural | Yes              | 26.5 mm [1.04 in] | 5.9 mm [0.23 in] |
| BAS.3MT.508                       | 100  |       | black   | Yes              |                   |                  |
| BAS.2.406                         | 100  |       | natural | No               |                   |                  |
| BAS.3.406                         | 100  |       | black   | No               |                   |                  |