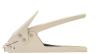

#### Collar Fastening Metal Plier

This tool makes it easier to tighten and cut collars. Use with Double-headed Cable Ties. Leaves a short length of tail close to the head. For use with up to 9mm wide cable ties.