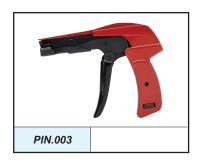

#### Cable Tie Gun Installation Tool

For use with cable ties up to 5mm wide. This tool helps to adjust the preload and cut the tie. Tightening torque of 2.5 kg to 12kg.