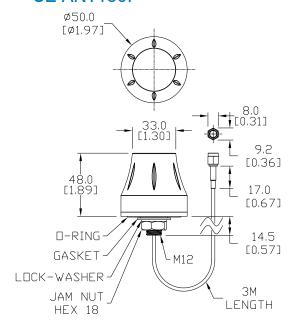

# Cellular Antennas for SE-SL3011-4G and SE-SL3011-4GG Routers Dimensions

mm [inches]

#### SE-ANT150:

See our website: for complete engineering drawings.