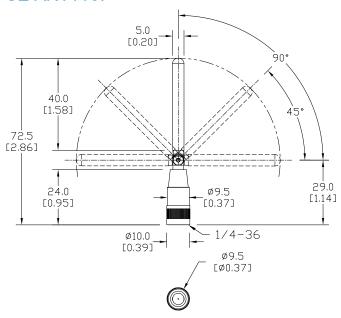

# Cellular Antennas for SE-SL3011-4G and SE-SL3011-4GG Routers Dimensions

mm [inches]

### SE-ANT110: