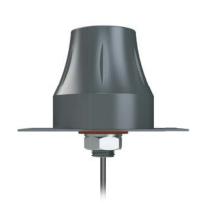

## Cellular Antennas for SE-SL3011-4G and SE-SL3011-4GG Routers

STRIDE whip/tilt LTE antenna, connector mount.

STRIDE dome LTE antenna, IP67, panel mount, 9.8ft/3m cable length.

STRIDE whip/straight LTE antenna, magnetic base mount, 9.8ft/3m cable length.

#### SE-ANT150:

See our website: for complete engineering drawings.