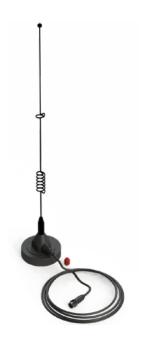

## Cellular Antennas for SE-SL3011-4G and SE-SL3011-4GG Routers

STRIDE whip/tilt LTE antenna, connector mount.

STRIDE dome LTE antenna, IP67, panel mount, 9.8ft/3m cable length.

STRIDE whip/straight LTE antenna, magnetic base mount, 9.8ft/3m cable length.

### SE-ANT130: