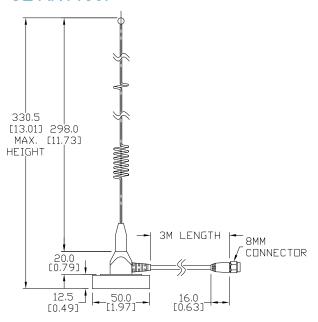

# Cellular Antennas for SE-SL3011-4G and SE-SL3011-4GG Routers Dimensions

mm [inches]

### SE-ANT130: