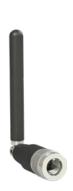

## Cellular Antennas for SE-SL3011-4G and SE-SL3011-4GG Routers

STRIDE whip/tilt LTE antenna, connector mount.

STRIDE dome LTE antenna, IP67, panel mount, 9.8ft/3m cable length.

STRIDE whip/straight LTE antenna, magnetic base mount, 9.8ft/3m cable length.

### SE-ANT110: