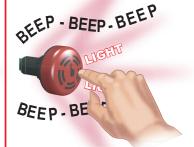

## Wiring

1

**(2)** 

An initial alarm is indicated by both an illuminated and audible signal.

The audible signal can be silenced quickly by lightly pressing on the front of the indicator.

An acknowledge signal is then transmitted via an electronic switch, and the alarm is now only indicated by the illuminated visual signal.