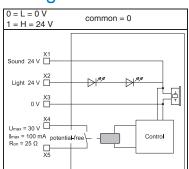

## Wiring

1

**(2)** 

An initial alarm is indicated by both an illuminated and audible signal.

The audible signal can be silenced quickly by lightly pressing on the front of the indicator.

An acknowledge signal is then transmitted via an electronic switch, and the alarm is now only indicated by the illuminated visual signal.