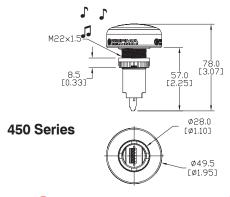

122°F [-20°C to 50°C]                                 |          |
| Protection                       | IP65                                                          |          |
| Weight                           | 40g [1.41 oz]                                                 |          |
| Housing Material                 | Cap: Polycarbonate. Body: Black Polycarbonate                 |          |
| Connection                       | Connector plug with screwable connection max. 0.5 mm² (20AWG) |          |
| Agency Approvals                 | cULus file E164155, CE, RoHS                                  |          |

To obtain the most current agency approval information, see the Agency Approval Checklist section on the specific part number's web page at

## **DIMENSIONS** mm [inches]



## Wiring





1

**(2)** 





An initial alarm is indicated by both an illuminated and audible signal.



The audible signal can be silenced quickly by lightly pressing on the front of the indicator.



An acknowledge signal is then transmitted via an electronic switch, and the alarm is now only indicated by the illuminated visual signal.