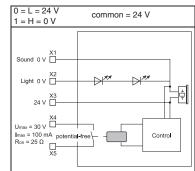

## Wiring

1

**(2)** 

An initial alarm is indicated by both an illuminated and audible signal.

The audible signal can be silenced quickly by lightly pressing on the front of the indicator.

An acknowledge signal is then transmitted via an electronic switch, and the alarm is now only indicated by the illuminated visual signal.