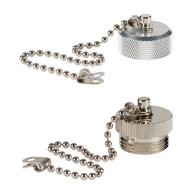

| Caps and Adapters    |                                                                                                                                                                                               |              |       |  |  |  |  |
|----------------------|-----------------------------------------------------------------------------------------------------------------------------------------------------------------------------------------------|--------------|-------|--|--|--|--|
| Dimensions – mm [in] | Description                                                                                                                                                                                   | Part Number  | Price |  |  |  |  |
| 152.0<br>[6.0]       | Closure cap for covering receptacles and plugs with male threads. 0.17" diameter mounting hole for securing the chain. Clear anodized aluminum with nickel-plated brass chain and hardware.   | ZP-S1-CAP    |       |  |  |  |  |
| 152.0<br>[6.0]       | Closure plug for covering receptacles and plugs with female threads. 017" diameter mounting hole for securing the chain. Clear anodized aluminum with nickel-plated brass chain and hardware. | ZP-S1-PLUG   |       |  |  |  |  |
|                      | Adapter coupling for connecting male and female plugs with female couplings. Clear anodized aluminum.                                                                                         | ZP-S1-XMP-AD |       |  |  |  |  |