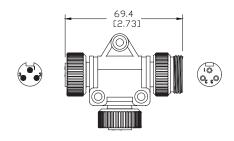

## **Dimensions**

mm [in]

Note: Tightening torque 44 lb·in (5.0 N·m) coupling nut.