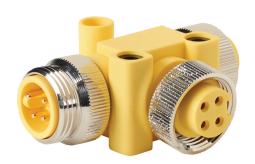

## Mini "T" Connectors Features and General Specifications

- Oil-resistant yellow PVC body
- Copper alloy/gold plating contacts
- Nickel-plated brass coupling nut
- Operating temperature range: -40 to +105°C (-40 to +221°F)
- IP67 protection when connected
- Approvals: UL File E328610
- Made in the USA

| Mini "T" Connectors  |                        |               |            |              |                                           |       |  |  |
|----------------------|------------------------|---------------|------------|--------------|-------------------------------------------|-------|--|--|
| Face View of<br>Male | Face View of<br>Female | # of<br>Poles | Rating     | Part Number  | Wiring                                    | Price |  |  |
| 3 2                  | 2 3                    | 3             | 300V<br>8A | ZP-S1-3MFF-T | 1-1-1<br>2-2-2<br>3-3-3                   |       |  |  |
| 3 2 4 0              | 2 8                    | 4             | 300V<br>8A | ZP-S1-4MFF-T | 1-1-1<br>2-2-2<br>3-3-3<br>4-4-4          |       |  |  |
| (4) (2) (5) (1)      | 2 4 0 5                | 5             | 300V<br>8A | ZP-S1-5MFF-T | 1-1-1<br>2-2-2<br>3-3-3<br>4-4-4<br>5-5-5 |       |  |  |